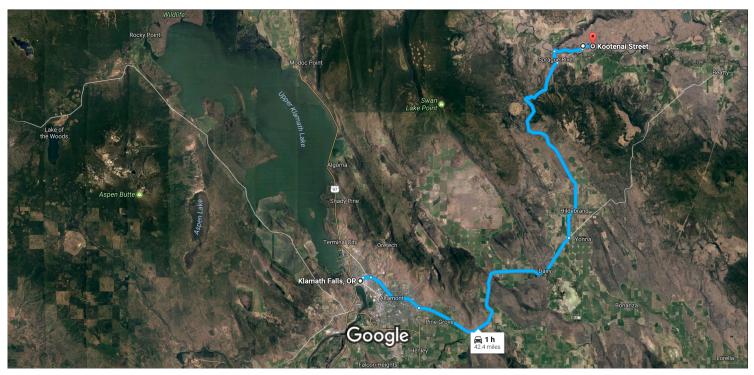

## Klamath Falls

Oregon

1. Head southeast on S 7th St toward OR-39 BUS N

11 s (148 ft)

Take OR-140 E and Bliss Rd to Drews Rd

54 min (39.2 mi)

54 min (39.2 mi) Turn left at the 1st cross street onto OR-39 BUS N 0.3 mi 3. Turn left to stay on OR-39 BUS N 299 ft Turn right onto US-97 BUS N 121 ft Turn right onto Main St 0.6 mi Turn right onto OR-39 S/Crater Lake Pkwy 2.2 mi Turn left onto S 6th St 2.2 mi Turn left onto OR-140 E 16.5 mi Turn left onto Bliss Rd 16.5 mi

## Continue on Drews Rd. Drive to Kootenai St

| Continue on Drews Rd. Drive to Kootenai St |     |                                 |                |
|--------------------------------------------|-----|---------------------------------|----------------|
| <b>I</b>                                   | 11. | Turn right onto Drews Rd        | 7 min (3.1 mi) |
| -                                          |     |                                 | 2.2 mi         |
| 4                                          | 12. | Turn left at Cuni St            | 2.2 1111       |
|                                            |     |                                 | 0.2 mi         |
| <b>L</b>                                   | 13. | Turn right onto Kootenai St     |                |
|                                            |     | Destination will be on the left |                |
|                                            |     |                                 | 0.7 mi         |

## Kootenai St

Chiloquin, OR 97624