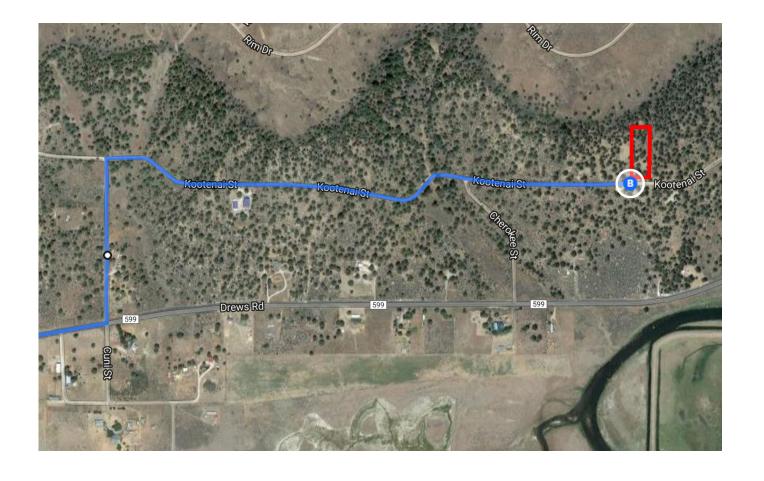

## Continue on Drews Rd. Drive to Kootenai St

| Continue on Drews Rd. Drive to Kootenai St |     |                                 |                |
|--------------------------------------------|-----|---------------------------------|----------------|
| <b>I</b>                                   | 11. | Turn right onto Drews Rd        | 7 min (3.1 mi) |
| -                                          |     |                                 | 2.2 mi         |
| 4                                          | 12. | Turn left at Cuni St            | 2.2 1111       |
|                                            |     |                                 | 0.2 mi         |
| <b>L</b>                                   | 13. | Turn right onto Kootenai St     |                |
|                                            |     | Destination will be on the left |                |
|                                            |     |                                 | 0.7 mi         |

## Kootenai St

Chiloquin, OR 97624