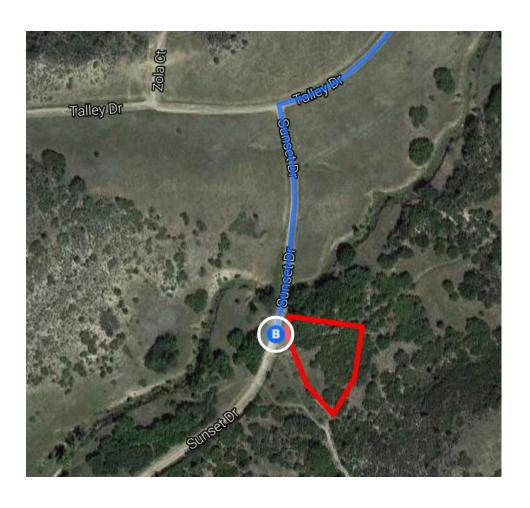

| 4 | 7.  | Turn left onto Apache City Rd                                 |        |
|---|-----|---------------------------------------------------------------|--------|
| Γ | 8.  | Turn right onto Geronimo Rd                                   | 0.5 mi |
| 7 | 9.  | Slight right onto Neet Cir                                    | 0.5 mi |
| ₽ | 10. | . Turn right onto Talley Dr                                   | 0.3 mi |
| 4 | 11. | . Turn left onto Sunset Dr  1 Destination will be on the left | 0.5 mi |
|   |     |                                                               | 0.1 mi |

## Sunset Dr

Rye, CO 81069