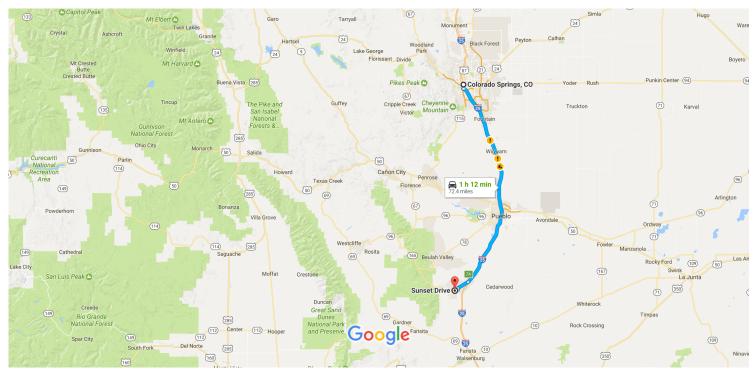

## Get on I-25 S

|          |      |                                                             | 6 min (1.7 mi)                         |
|----------|------|-------------------------------------------------------------|----------------------------------------|
| 1        | 1.   | Head northwest on Pikes Peak Ave toward S Nevada Ave        |                                        |
|          |      |                                                             | 59 ft                                  |
| 4        | 2.   | Turn left at the 1st cross street onto S Nevada Ave         |                                        |
| •        | _    | T 16:                                                       | 1.3 mi                                 |
| *        | 3.   | Turn left to merge onto I-25 S                              |                                        |
|          |      |                                                             | 0.4 mi                                 |
| Follo    | w I- | 25 S to CO-165 W in Colorado City. Take exit 74 from I-25 S |                                        |
|          |      |                                                             | 55 min (65.1 mi)                       |
| *        | 4.   | Merge onto I-25 S                                           |                                        |
|          |      |                                                             | 64.8 mi                                |
|          | 5.   | Take exit 74 for CO-165 W toward Colo City Rye              |                                        |
|          |      |                                                             | 0.2 mi                                 |
|          |      |                                                             |                                        |
| Cont     | inue | e on CO-165 W. Drive to Sunset Dr                           | 10 : (56 :)                            |
| <b>P</b> | 6.   | Turn right onto CO-165 W                                    | —————————————————————————————————————— |
| 1,       | 0.   | rum nght onto oo-100 w                                      | 3.7 mi                                 |
|          |      |                                                             | 3.7 [1]                                |

| 4 | 7.  | Turn left onto Apache City Rd                                 |        |
|---|-----|---------------------------------------------------------------|--------|
| Γ | 8.  | Turn right onto Geronimo Rd                                   | 0.5 mi |
| 7 | 9.  | Slight right onto Neet Cir                                    | 0.5 mi |
| ₽ | 10. | . Turn right onto Talley Dr                                   | 0.3 mi |
| 4 | 11. | . Turn left onto Sunset Dr  1 Destination will be on the left | 0.5 mi |
|   |     |                                                               | 0.1 mi |