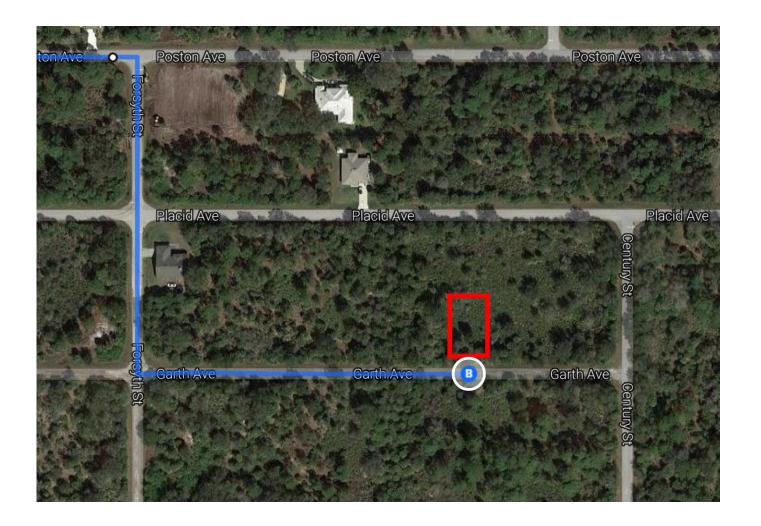

| ۲        | 8.   | Take exit 179 for Toledo Blade Blvd toward N Port/Port Charlotte/Sarasota County      | 0.3 mi              |
|----------|------|---------------------------------------------------------------------------------------|---------------------|
| Cont     | inue | on N Toledo Blade Blvd. Drive to Garth Ave in Port Charlotte                          | 17 min (0.0 mi)     |
| Ļ        | 9.   | Turn right onto N Toledo Blade Blvd (signs for N Port/Port Charlotte/US-41)           | ——— 17 min (8.9 mi) |
| <b>L</b> | 10.  | . Turn right onto Collingswood Blvd                                                   | 7.0 mi              |
| 4        | 11.  | . Turn left onto Poston Ave                                                           | ————— 1.5 mi        |
| <b>L</b> | 12.  | . Turn right onto Forsyth St                                                          | 0.2 mi              |
| 4        | 13.  | . Turn left at the 2nd cross street onto Garth Ave  1 Destination will be on the left | 0.1 mi              |

0.1 mi

## 18182 Garth Ave

Port Charlotte, FL 33948