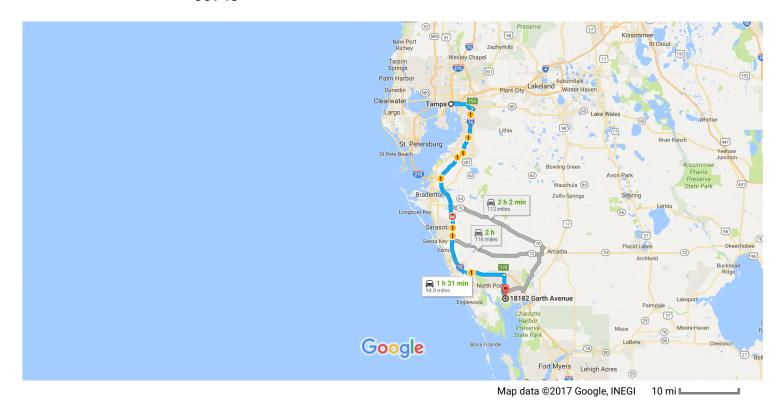

## Tampa, FL to 18182 Garth Ave, Port Charlotte, FL Drive 94.8 miles, 1 h 31 min 33948

## Get on Hwy 618 Toll E/FL-618 Toll E/Selmon Expressway from E Twiggs St

|          |      |                                                                                | 3 min (0.7 mi)                         |
|----------|------|--------------------------------------------------------------------------------|----------------------------------------|
| 1        | 1.   | Head east on E Zack St toward N Morgan St                                      |                                        |
| Ļ        | 2.   | Turn right at the 1st cross street onto N Morgan St                            | 262 f                                  |
| 4        | 3.   | Turn left at the 1st cross street onto E Twiggs St                             | 292 f                                  |
| <b>L</b> | 4.   | Turn right onto N Nebraska Ave                                                 | 0.3 m                                  |
| *        | 5.   | Turn left onto the Hwy 618 Toll E/Selmon Expy ramp  ▲ Toll road                | —————————————————————————————————————— |
| ake      | I-75 | S to N Toledo Blade Blvd in North Port. Take exit 179 from I-75 S              | —————————————————————————————————————— |
| *        | 6.   | Merge onto Hwy 618 Toll E/FL-618 Toll E/Selmon Expressway  A Partial toll road |                                        |
| ۲        | 7.   | Use any lane to take exit 15A to merge onto I-75 S toward Naples               | 7.8 m                                  |
|          |      |                                                                                | 77.1 m                                 |

| ۲        | 8.   | Take exit 179 for Toledo Blade Blvd toward N Port/Port Charlotte/Sarasota County      | 0.3 mi              |
|----------|------|---------------------------------------------------------------------------------------|---------------------|
| Cont     | inue | on N Toledo Blade Blvd. Drive to Garth Ave in Port Charlotte                          | 17 min (0.0 mi)     |
| Ļ        | 9.   | Turn right onto N Toledo Blade Blvd (signs for N Port/Port Charlotte/US-41)           | ——— 17 min (8.9 mi) |
| <b>L</b> | 10.  | . Turn right onto Collingswood Blvd                                                   | 7.0 mi              |
| 4        | 11.  | . Turn left onto Poston Ave                                                           | ————— 1.5 mi        |
| <b>L</b> | 12.  | . Turn right onto Forsyth St                                                          | 0.2 mi              |
| 4        | 13.  | . Turn left at the 2nd cross street onto Garth Ave  1 Destination will be on the left | 0.1 mi              |

0.1 mi

## 18182 Garth Ave

Port Charlotte, FL 33948