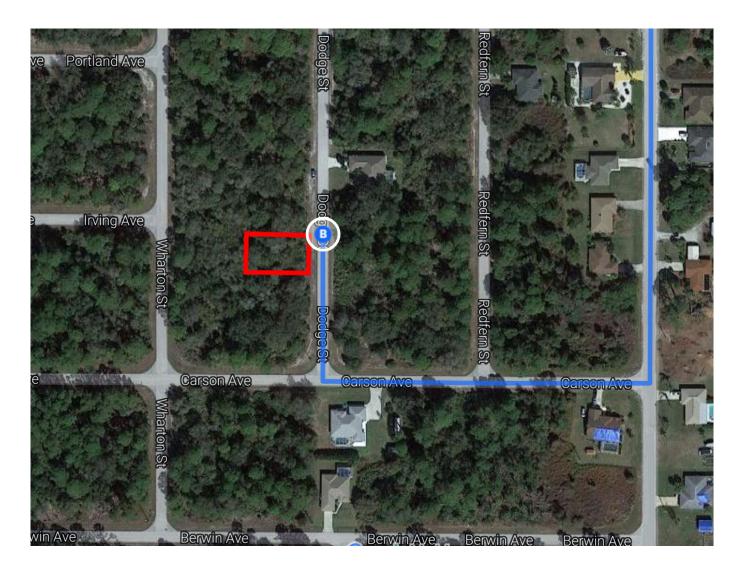

/b>   | 9.   | Turn right onto N Toledo Blade Blvd (signs for N Port/Port Charlotte/US-41)      | 1411111 (7.71111)   |
| ľ          | 10.  | Turn right onto FL-776                                                           | 6.4 mi              |
| 4          | 11.  | Turn left onto W Como St                                                         | 0.1 mi              |
| <b>I</b> → | 12.  | Turn right onto Carson Ave                                                       |                     |
| Ļ          | 13.  | Turn right onto Dodge St  i Destination will be on the left                      | ————— 0.1 mi        |
|            |      |                                                                                  | 272 ft              |

## 2393 Dodge St

Port Charlotte, FL 33948