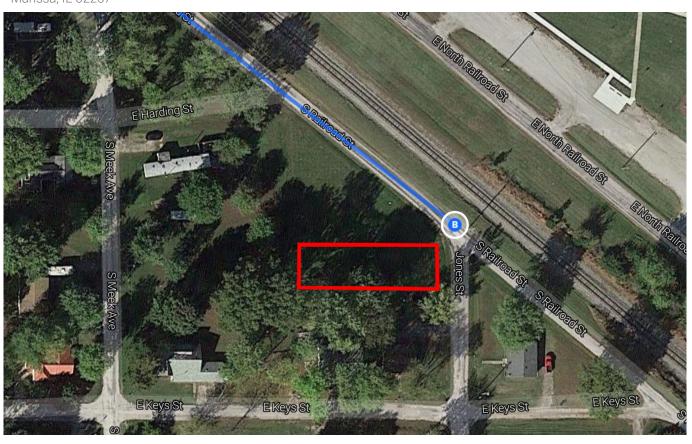

0.9 mi

| 4      | 8.            | Turn left onto N 10th St                                                                  |                                        |
|--------|---------------|-------------------------------------------------------------------------------------------|----------------------------------------|
| ₽      | 9.            | Turn right onto Missouri Ave                                                              | —————————————————————————————————————— |
| 1      | 10.           | Continue onto IL-15 E/New Missouri Ave  Continue to follow IL-15 E                        | 3.8 n                                  |
| t      | 11.           | Continue onto IL-13 E/S State St  i Continue to follow IL-13 E                            | 16.7 n                                 |
|        |               |                                                                                           |                                        |
| ont    | inue          | on N Main St. Take E North Railroad St to S Railroad St                                   |                                        |
| ont    | <b>inue</b> ( | on N Main St. Take E North Railroad St to S Railroad St  Continue straight onto N Main St | 3 min (0.8 m                           |
| cont   |               |                                                                                           | 3 min (0.8 mi                          |
| †<br>† | 12.<br>13.    | Continue straight onto N Main St                                                          | 3 min (0.8 mi                          |
| f<br>† | 12.<br>13.    | Continue straight onto N Main St  Turn left onto E North Railroad St                      | 16.6 m  3 min (0.8 mi  0.2 m  0.4 m    |

## 703 Jones Ave

Marissa, IL 62257