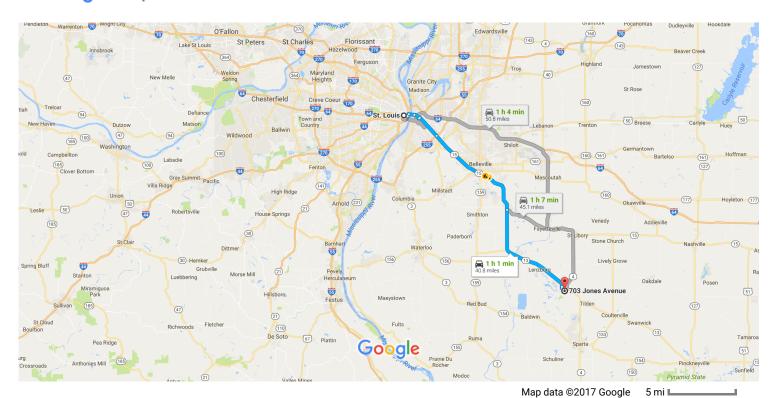

## Google Maps

St. Louis, MO to 703 Jones Ave, Marissa, IL 62257 Drive 40.8 miles, 1 h 1 min

## St. Louis

Missouri

1

## Follow Market St, N 4th St and Eads Bridge to E Broadway/Riverpark Dr in East Saint Louis

Continue onto E Broadway/Riverpark Dr

Continue to follow E Broadway

| Take     | IL-1 | 15 E and IL-13 E to N Main St in Marissa       | 50 min (38.1 mi) |
|----------|------|------------------------------------------------|------------------|
| 1        | 6.   | Continue onto Eads Bridge  i Entering Illinois | 0.9 mi           |
| Γ*       | 5.   | Turn right onto Washington Ave                 | 341 ft           |
| 4        | 4.   | Use any lane to turn left onto N 4th St        | 0.0 mi           |
| <b>L</b> | 3.   | Turn right onto Market St                      | 0.6 mi           |
| 4        | 2.   | Turn left onto S Tucker Blvd                   | 46 ft            |
| 1        | 1.   | Head northeast toward S Tucker Blvd            | 144 ft           |
|          |      |                                                | 8 min (1.9 mi)   |

## 703 Jones Ave

Marissa, IL 62257