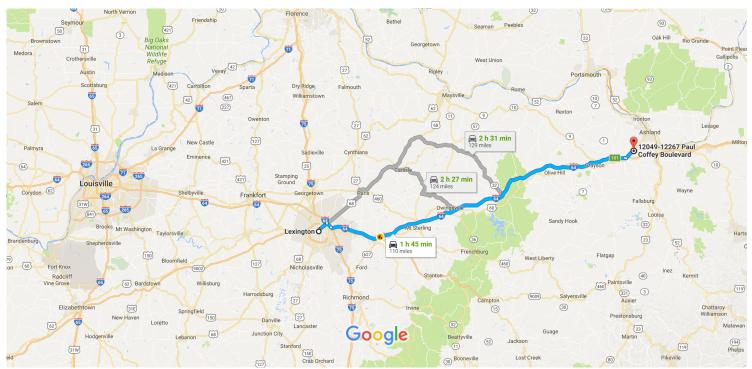

# Lexington, KY to 12049-12267 Paul Coffey Blvd, Ashland, KY 41102

Drive 110 miles, 1 h 45 min

### Get on I-64 E/I-75 S from S Broadway

|                                                                    |    |                                                                                  | 15 min (4.3 mi)                        |
|--------------------------------------------------------------------|----|----------------------------------------------------------------------------------|----------------------------------------|
| 1                                                                  | 1. | Head northeast toward Ave of Champions                                           |                                        |
| 4                                                                  | 2. | Turn left onto Ave of Champions                                                  | 151 ft                                 |
| L                                                                  | 3. | Turn right onto S Limestone                                                      | 420 ft                                 |
| 4                                                                  | 4. | Turn left onto W High St                                                         | 0.4 mi                                 |
| Þ                                                                  | 5. | Turn right at the 3rd cross street onto S Broadway                               | 0.2 mi                                 |
| *                                                                  | 6. | Turn left to merge onto I-64 E/I-75 S toward Knoxville/Ashland                   |                                        |
|                                                                    |    |                                                                                  | 0.5 mi                                 |
| Follow I-64 E to US-60 E in Boyd County. Take exit 181 from I-64 E |    |                                                                                  |                                        |
| *                                                                  | 7. | Merge onto I-64 E/I-75 S                                                         | ——— 1 h 25 min (102 mi)                |
| Ý                                                                  | 8. | Keep left at the fork to continue on I-64 E, follow signs for Winchester/Ashland | —————————————————————————————————————— |
|                                                                    |    |                                                                                  | 99.8 mi                                |

## Continue on US-60 E. Drive to Paul Coffey Blvd

6 min (3.6 mi)

10. Turn left onto US-60 E

— 2.7 mi

11. Turn left onto Paul Coffey Blvd

Destination will be on the left

0.9 mi

## 12049-12267 Paul Coffey Blvd

Ashland, KY 41102