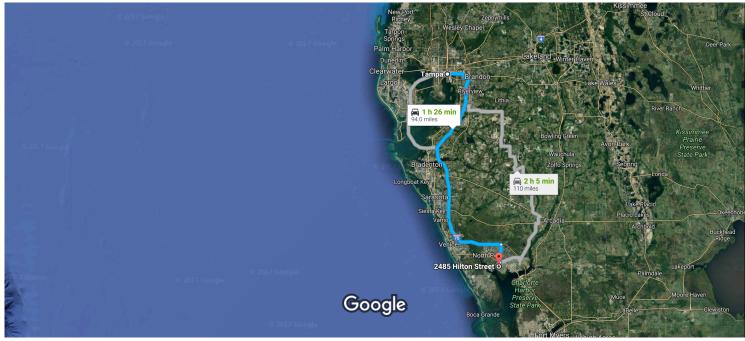

## Get on Hwy 618 Toll E/FL-618 Toll E/Selmon Expressway from E Twiggs St

|      |      |                                                                                  | 3 min (0.7 mi)            |
|------|------|----------------------------------------------------------------------------------|---------------------------|
| 1    | 1.   | Head east on E Zack St toward N Morgan St                                        |                           |
| r*   | 2.   | Turn right at the 1st cross street onto N Morgan St                              | 262 ft                    |
| 4    | 3.   | Turn left at the 1st cross street onto E Twiggs St                               | 292 ft                    |
| L,   | 4.   | Turn right onto N Nebraska Ave                                                   | 0.3 mi                    |
| *    | 5.   | Turn left onto the Hwy 618 Toll E/Selmon Expy ramp                               | 413 ft                    |
|      |      |                                                                                  | 0.2 m                     |
| Гаke | I-75 | S to N Toledo Blade Blvd in North Port. Take exit 179 from I-75 S                |                           |
| *    | 6.   | Merge onto Hwy 618 Toll E/FL-618 Toll E/Selmon Expressway<br>A Partial toll road | ———— 1 h 11 min (85.2 mi) |
| r    | 7.   | Use any lane to take exit 15A to merge onto I-75 S toward Naples                 | 7.8 m                     |

| Continue on N Toledo Blade Blvd. Drive to Hilton St in Charlotte County |     |                                                                             |                     |  |
|-------------------------------------------------------------------------|-----|-----------------------------------------------------------------------------|---------------------|--|
| <b>r</b> ≯                                                              | 9.  | Turn right onto N Toledo Blade Blvd (signs for N Port/Port Charlotte/US-41) | ——— 14 min (8.1 mi) |  |
| <b>r</b> ⁺                                                              | 10. | Turn right onto FL-776                                                      | 6.4 mi              |  |
| ٦                                                                       | 11. | Turn left onto Flamingo Blvd                                                | 0.6 mi              |  |
| ٦                                                                       | 12. | Turn left onto Waldrun Ave                                                  | 1.0 mi<br>315 ft    |  |
| 4                                                                       | 13. | Turn left onto Hilton St<br>Destination will be on the left                 | 125 ft              |  |

## 2485 Hilton St

Port Charlotte, FL 33948

0.3 mi