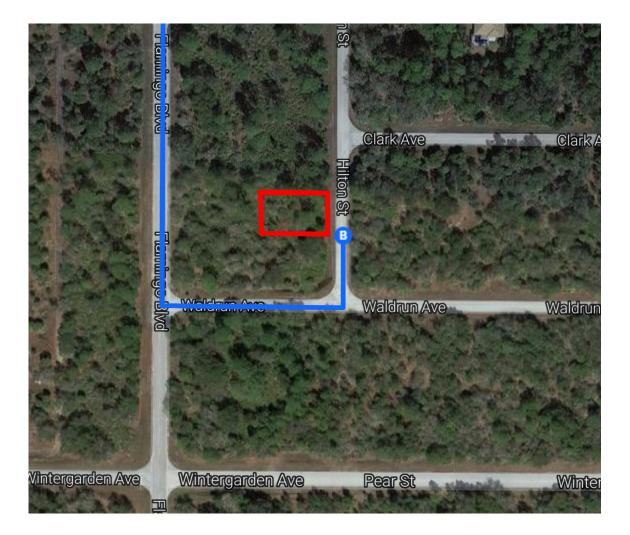

| Continue on N Toledo Blade Blvd. Drive to Hilton St in Charlotte County |     |                                                                             |                     |  |
|-------------------------------------------------------------------------|-----|-----------------------------------------------------------------------------|---------------------|--|
| <b>r</b> ≯                                                              | 9.  | Turn right onto N Toledo Blade Blvd (signs for N Port/Port Charlotte/US-41) | ——— 14 min (8.1 mi) |  |
| <b>r</b> ⁺                                                              | 10. | Turn right onto FL-776                                                      | 6.4 mi              |  |
| ٦                                                                       | 11. | Turn left onto Flamingo Blvd                                                | 0.6 mi              |  |
| ٦                                                                       | 12. | Turn left onto Waldrun Ave                                                  | 1.0 mi<br>315 ft    |  |
| 4                                                                       | 13. | Turn left onto Hilton St<br>Destination will be on the left                 | 125 ft              |  |

## 2485 Hilton St

Port Charlotte, FL 33948

0.3 mi