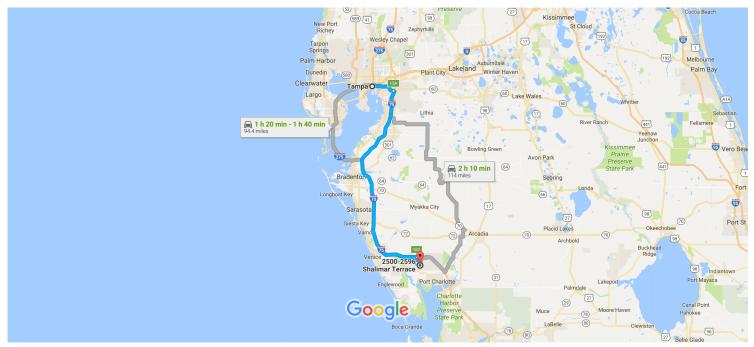

### Tampa, FL to 2500-2596 Shalimar Terrace, North Port, FL 34286

## Drive 87.5 miles, 1 h 15 min - 1 h 30 min

#### Get on Hwy 618 Toll E/FL-618 Toll E/Selmon Expressway from E Twiggs St

| <b>†</b> | 1.   | Head east on E Zack St toward N Morgan St                                      | ` ,                       |
|----------|------|--------------------------------------------------------------------------------|---------------------------|
| Ļ        | 2.   | Turn right at the 1st cross street onto N Morgan St                            | 262 ft                    |
| 4        | 3.   | Turn left at the 1st cross street onto E Twiggs St                             | 292 ft                    |
| Ļ        | 4.   | Turn right onto N Nebraska Ave                                                 | 0.3 mi                    |
| *        | 5.   | Turn left onto the Hwy 618 Toll E/Selmon Expy ramp  ▲ Toll road                | 413 ft<br>0.2 mi          |
| Take     | I-75 | S to Sumter Blvd in North Port. Take exit 182 from I-75 S                      | ————— 1 h 9 min (82.3 mi) |
| *        | 6.   | Merge onto Hwy 618 Toll E/FL-618 Toll E/Selmon Expressway  A Partial toll road |                           |
| r        | 7.   | Use any lane to take exit 15A to merge onto I-75 S toward Naples               | 7.8 mi                    |
|          |      |                                                                                | 74.2 mi                   |

| ۲    | 8.   | Take exit 182 for Sumter Blvd toward N Port/Sarasota County                                | 0.2 mi         |
|------|------|--------------------------------------------------------------------------------------------|----------------|
| Cont | inue | on Sumter Blvd. Take W Price Blvd to Shalimar Terrace                                      | 9 min (4.5 mi) |
| ₽    | 9.   | Turn right onto Sumter Blvd (signs for N Port/US-41)                                       | 5 mm (s mm)    |
| 4    | 10.  | Turn left onto W Price Blvd                                                                | 2.1 mi         |
| r    | 11.  | Turn right onto S Cranberry Blvd                                                           | 1.6 mi         |
| Ļ    | 12.  | Turn right onto Nansen Ln                                                                  | 0.8 mi         |
| 4    | 13.  | Turn left at the 1st cross street onto Shalimar Terrace  1 Destination will be on the left | 322 ft         |
|      |      |                                                                                            | 154 ft         |