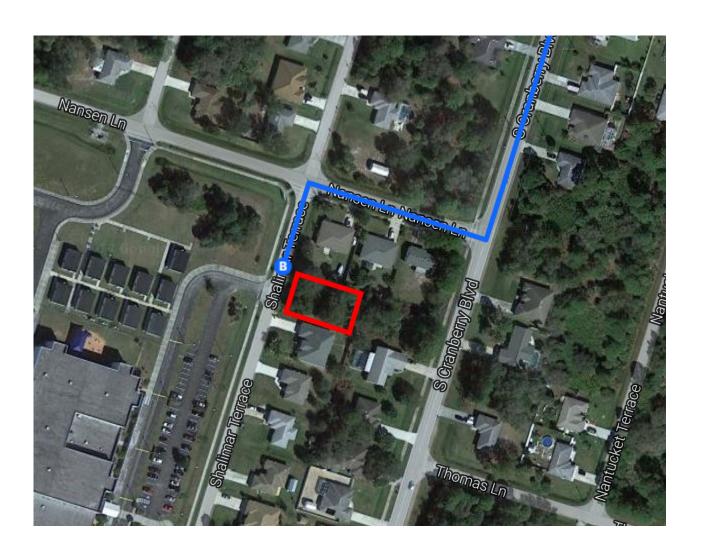

| ۲    | 8.   | Take exit 182 for Sumter Blvd toward N Port/Sarasota County                                | 0.2 mi         |
|------|------|--------------------------------------------------------------------------------------------|----------------|
| Cont | inue | on Sumter Blvd. Take W Price Blvd to Shalimar Terrace                                      | 9 min (4.5 mi) |
| ₽    | 9.   | Turn right onto Sumter Blvd (signs for N Port/US-41)                                       | 5 mm (s mm)    |
| 4    | 10.  | Turn left onto W Price Blvd                                                                | 2.1 mi         |
| r    | 11.  | Turn right onto S Cranberry Blvd                                                           | 1.6 mi         |
| Ļ    | 12.  | Turn right onto Nansen Ln                                                                  | 0.8 mi         |
| 4    | 13.  | Turn left at the 1st cross street onto Shalimar Terrace  1 Destination will be on the left | 322 ft         |
|      |      |                                                                                            | 154 ft         |

# 2500-2596 Shalimar Terrace

North Port, FL 34286