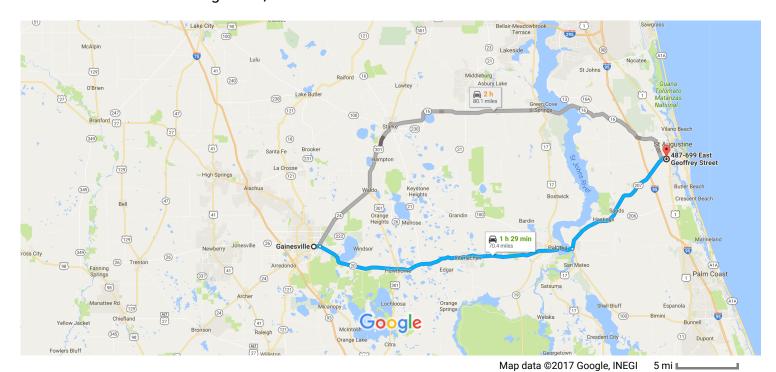

## Gainesville, FL to 487-699 E Geoffrey St, St Augustine, FL 32086

### Gainesville

Florida

1. Head north on S Main St toward NE State Rd 24/E University Ave

10 s (118 ft)

#### Follow FL-20 E to FL-207 N in East Palatka

1 h 1 min (46.5 mi)

- 2. Turn right at the 1st cross street onto NE State Rd 24/E University Ave
  - ① Continue to follow E University Ave

- 3. Use the right 2 lanes to turn slightly right onto FL-20 E/SE Hawthorne Rd
  - **1** Continue to follow FL-20 E

\_\_\_\_\_\_ 42.8 mi

- → 4. Turn right onto US-17 S/Reid St
  - Continue to follow US-17 S

\_\_\_\_\_\_ 2.6 mi

#### Follow FL-207 N to your destination in St. Johns County

6 5 H d 1601 - 1 1 16 1 5 007 N

- 5. Use the left 2 lanes to turn left onto FL-207 N
  - \_\_\_\_\_\_ 23.2 mi
- 6. Turn right onto FL-312 E

0.5 mi

30 min (23.9 mi)

| <b>L</b> → | 7. | Turn right onto Tingle Ct     |        |
|------------|----|-------------------------------|--------|
| <b>L</b>   | 8. | Turn right onto W Geoffrey St | 341 ft |
| 4          | 9. | Turn left                     | 217 ft |
|            |    |                               | 397 ft |

# 487-699 E Geoffrey St

St Augustine, FL 32086