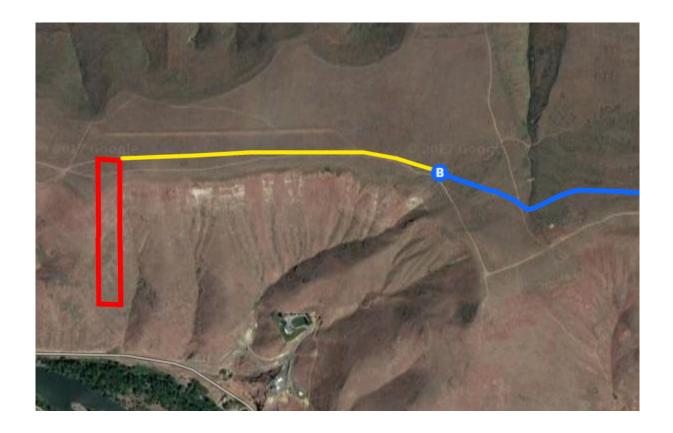

## **Continued Directions**

At the end of the Google Earth Directions continue along the dirt road for 0.64 of a mile. NE corner of property on left.