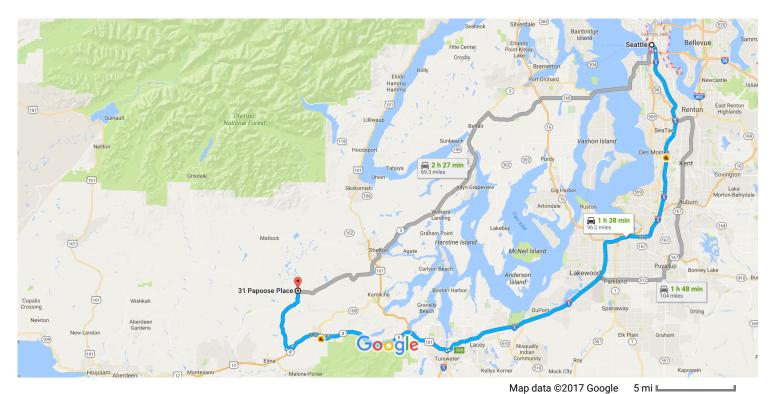

## Seattle

Washington

## Follow I-5 S and WA-8 W to Heise Rd N in Grays Harbor County

|          |    |                                                                                 | — 1 h 24 min (85.5 mi) |
|----------|----|---------------------------------------------------------------------------------|------------------------|
| 1        | 1. | Head southwest on Madison St toward 4th Ave                                     |                        |
| Γ*       | 2. | Turn right at the 1st cross street onto 4th Ave                                 | 197 ft                 |
| Ļ        | 3. | Turn right at the 1st cross street onto Spring St                               | 305 ft                 |
| *        | 4. | Turn right onto the ramp to Portland                                            | 0.1 mi                 |
| ĭ        | 5. | Use the left 2 lanes to keep left at the fork and follow signs for Airport Way  | 1.0 mi                 |
| 4        | 6. | Keep left, follow signs for Sea-Tac Airport/Interstate 5 S and merge onto I-5 S | 459 ft                 |
| Ļ        | 7. | Keep right to stay on I-5 S                                                     | 10.0 mi                |
| r        | 8. | Use the right 2 lanes to take exit 104 for US-101 N                             | 49.9 mi                |
| <b>†</b> | 9. | Continue onto US-101 N                                                          | 0.4 mi                 |
|          |    |                                                                                 | 5.5 mi                 |

| 1 | 10. | Keep left to | continue or | n WA-8 W.   | follow sig | ans for Mo   | ontesano/Aberde | en |
|---|-----|--------------|-------------|-------------|------------|--------------|-----------------|----|
| 1 | 10. | Keep left to | Continue of | I VVA-O VV, | TOHOW SIC  | JIIS IOI IVI | ontesano/Aberu  | ヒヒ |

\_\_\_\_\_\_ 18.3 mi

## Take Cloquallum Rd to Papoose PI in Mason County

|          |     |                                                                    | 15 min (10.6 mi)     |
|----------|-----|--------------------------------------------------------------------|----------------------|
| <b>L</b> | 11. | Turn right onto Heise Rd N                                         | 10 11111 (10.0 1111) |
| r        | 12. | Turn right onto Elma McCleary Rd                                   | 0.5 mi               |
| 4        | 13. | Sharp left onto 77000/Elma McCleary Rd  1 Continue to follow 77000 | 410 ft               |
| Ļ        | 14. | Turn right onto Cloquallum Rd                                      | 0.9 mi               |
| 4        | 15. | Turn left onto W Satsop Cloquallum Rd                              | 8.9 mi<br>453 ft     |
| <b>L</b> | 16. | Turn right onto W Chimacum Dr                                      |                      |
| <b>L</b> | 17. | Turn right onto Papoose PI                                         | 0.1 mi               |
|          |     |                                                                    | 12111                |

## 31 Papoose Pl