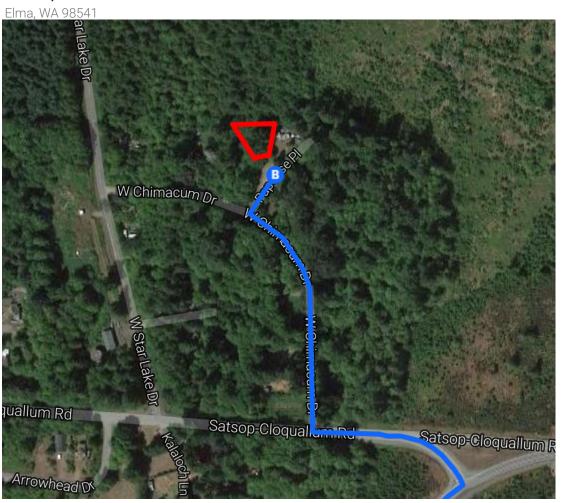

## Take Cloquallum Rd to Papoose PI in Mason County

|          |     |                                                                    | 15 min (10.6 mi)     |
|----------|-----|--------------------------------------------------------------------|----------------------|
| <b>L</b> | 11. | Turn right onto Heise Rd N                                         | 10 11111 (10.0 1111) |
| r        | 12. | Turn right onto Elma McCleary Rd                                   | 0.5 mi               |
| 4        | 13. | Sharp left onto 77000/Elma McCleary Rd  1 Continue to follow 77000 | 410 ft               |
| Ļ        | 14. | Turn right onto Cloquallum Rd                                      | 0.9 mi               |
| 4        | 15. | Turn left onto W Satsop Cloquallum Rd                              | 8.9 mi<br>453 ft     |
| <b>L</b> | 16. | Turn right onto W Chimacum Dr                                      |                      |
| <b>L</b> | 17. | Turn right onto Papoose PI                                         | 0.1 mi               |
|          |     |                                                                    | 12111                |

## 31 Papoose Pl