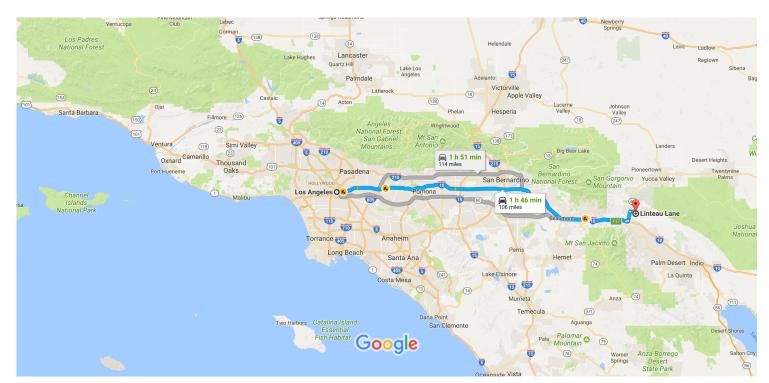

## Los Angeles

California

## Get on US-101 S

|          |       |                                                                                             | — 2 min (0.5 m  |
|----------|-------|---------------------------------------------------------------------------------------------|-----------------|
| <b>†</b> | 1.    | Head southeast on W 1st St toward N Main St                                                 | `               |
| 4        | 2.    | Turn left onto N Los Angeles St                                                             | 459             |
| *        | 3.    | Turn right to merge onto US-101 S toward Interstate 10 Fwy E/Interstate 5 Fwy S             | ———— 0.3 n      |
|          |       |                                                                                             | 0.1 n           |
| ollo     | w I-' | 10 E to Riverside County. Take exit 117 from I-10 E                                         |                 |
| <b>*</b> | 4.    | Merge onto US-101 S                                                                         | h 32 min (100 m |
| Y        | 5.    | Keep left at the fork to continue on San Bernardino Fwy, follow signs for San Bernardino/In | 0.7 n           |
| <b>†</b> | 6.    |                                                                                             | 1.2 r           |
|          |       | Continue onto I-10 E                                                                        |                 |
| <u> </u> | 7.    | Take exit 117 for CA-62 toward 29 Palms/Yucca Valley                                        | 97.4 n          |

|   |     |                                    | 8 min (5.5 mi) |
|---|-----|------------------------------------|----------------|
| 1 | 8.  | Continue onto CA-62 E/29 Palms Hwy |                |
|   |     |                                    | 3.1 mi         |
| Ļ | 9.  | Turn right onto Pierson Blvd       |                |
|   |     |                                    | 1.6 mi         |
| Ļ | 10. | Turn right onto Karen Ave          |                |
|   |     |                                    | 0.6 mi         |
| 4 | 11. | . Turn left onto Linteau Ln        |                |
|   |     | 1 Destination will be on the right |                |
|   |     |                                    | 0.2 mi         |

## Linteau Lane

Desert Hot Springs, CA 92240