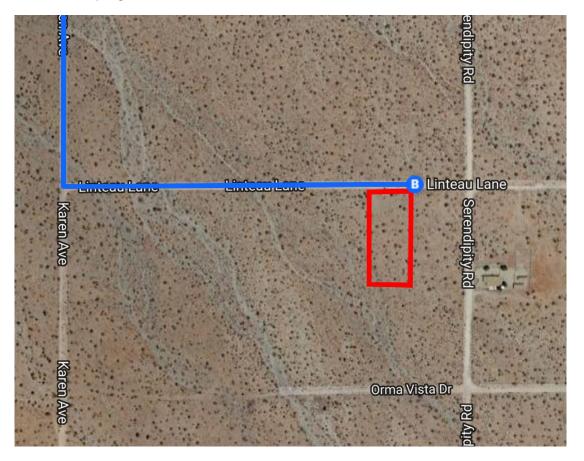

|   |     |                                    | 8 min (5.5 mi) |
|---|-----|------------------------------------|----------------|
| 1 | 8.  | Continue onto CA-62 E/29 Palms Hwy |                |
|   |     |                                    | 3.1 mi         |
| Ļ | 9.  | Turn right onto Pierson Blvd       |                |
|   |     |                                    | 1.6 mi         |
| Ļ | 10. | Turn right onto Karen Ave          |                |
|   |     |                                    | 0.6 mi         |
| 4 | 11. | . Turn left onto Linteau Ln        |                |
|   |     | 1 Destination will be on the right |                |
|   |     |                                    | 0.2 mi         |

## Linteau Lane

Desert Hot Springs, CA 92240