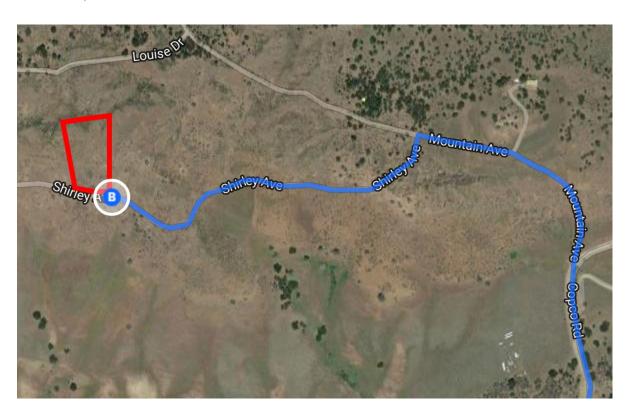

### Follow Ager Rd and Copco Rd to Shirley Ave

| Follow Ager Rd and Copco Rd to Shirley Ave |     |                                                                          |                  |  |  |
|--------------------------------------------|-----|--------------------------------------------------------------------------|------------------|--|--|
| 1                                          | 8.  | Continue straight onto N 11th St                                         | 30 min (21.0 mi) |  |  |
| 1                                          | 9.  | Continue onto Ager Rd/Montague Ager Rd  Continue to follow Ager Rd       | 0.5 mi           |  |  |
| Ļ                                          | 10. | Turn right onto Ager Rd/Copco Rd/Juniper Rd  Continue to follow Copco Rd | 13.5 mi          |  |  |
| 1                                          | 11. | Continue straight onto Mountain Ave                                      | 6.3 mi           |  |  |
| 4                                          | 12. | Turn left onto Shirley Ave  i Destination will be on the right           | 0.3 mi           |  |  |

## Shirley Ave

Hornbrook, CA 96044