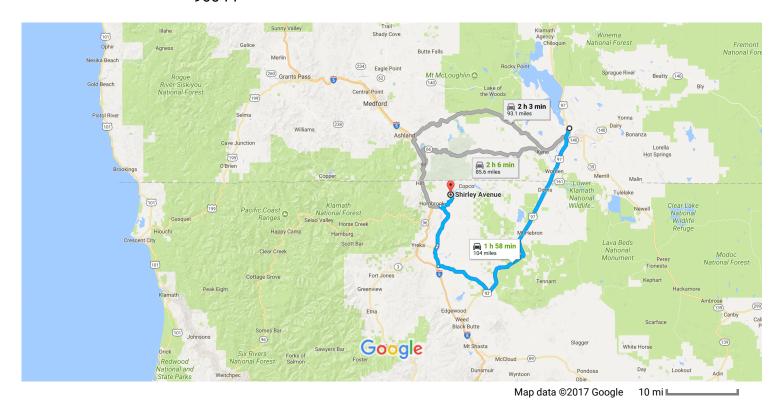

# Klamath Falls, OR to Shirley Ave, Hornbrook, CA 96044

Drive 104 miles, 1 h 58 min

#### Get on US-97 S from Main St

|                |                                 |                                                                                          | 3 min (0.9 mi      |
|----------------|---------------------------------|------------------------------------------------------------------------------------------|--------------------|
| 1              | 1.                              | Head northwest on S 7th St toward US-97 BUS N                                            |                    |
| 4              | 2.                              | Turn left at the 1st cross street onto US-97 BUS S/Main St  i Continue to follow Main St | 167 f              |
| <b>*</b>       | 3.                              | Turn left to merge onto US-97 S toward HI-140/OR-66/Medford/Ashiand Weed                 | 0.6 m              |
| *              | 4.                              | Merge onto US-97 S  ① Entering California                                                |                    |
|                |                                 | on 99-97 Cutoff to Montague                                                              | ——— 26 min (23.6 m |
| r <sup>,</sup> | <ul><li>5.</li><li>6.</li></ul> | Turn right onto 99-97 Cutoff  Turn right onto Montague Grenada Rd                        | 17.7 n             |
|                |                                 |                                                                                          | 5.8 m              |

### Follow Ager Rd and Copco Rd to Shirley Ave

| Follow Ager Rd and Copco Rd to Shirley Ave |     |                                                                          |                  |  |  |
|--------------------------------------------|-----|--------------------------------------------------------------------------|------------------|--|--|
| 1                                          | 8.  | Continue straight onto N 11th St                                         | 30 min (21.0 mi) |  |  |
| 1                                          | 9.  | Continue onto Ager Rd/Montague Ager Rd  Continue to follow Ager Rd       | 0.5 mi           |  |  |
| Ļ                                          | 10. | Turn right onto Ager Rd/Copco Rd/Juniper Rd  Continue to follow Copco Rd | 13.5 mi          |  |  |
| 1                                          | 11. | Continue straight onto Mountain Ave                                      | 6.3 mi           |  |  |
| 4                                          | 12. | Turn left onto Shirley Ave  i Destination will be on the right           | 0.3 mi           |  |  |

## Shirley Ave

Hornbrook, CA 96044