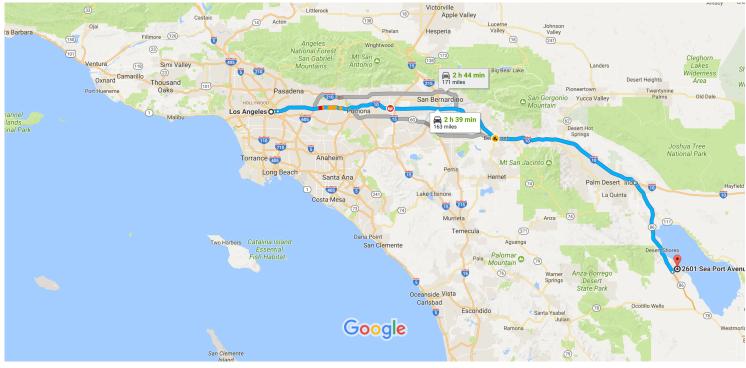

## Google Maps Los Angeles, CA to 2601 Sea Port Ave, Thermal, Drive 163 miles, 2 h 39 min CA 92274

Map data ©2017 Google, INEGI 10 mi