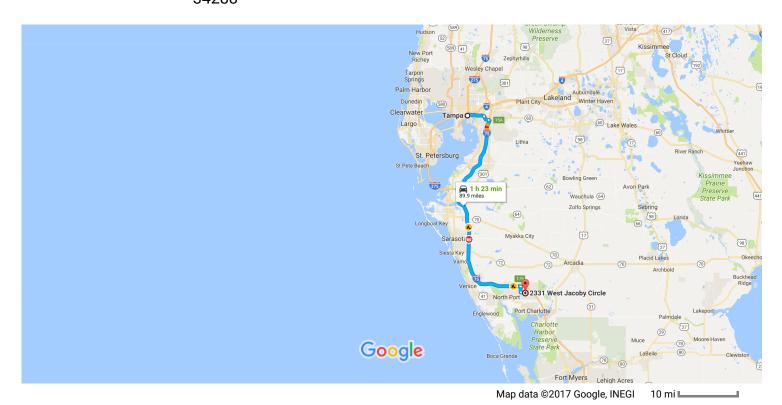

## Tampa, FL to 2331 W Jacoby Cir, North Port, FL Drive 89.9 miles, 1 h 23 min 34288