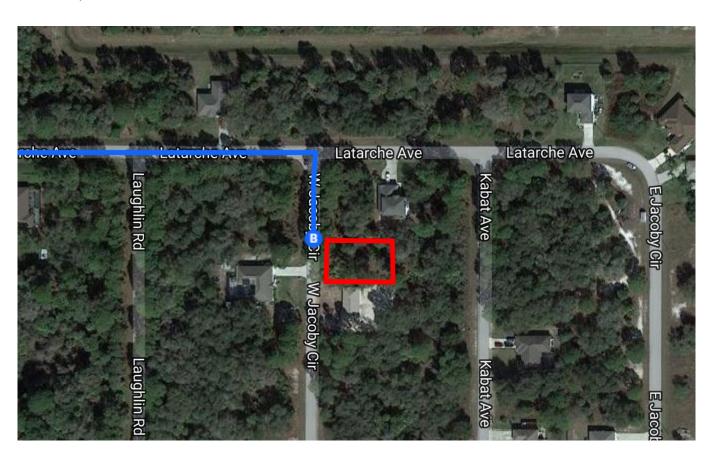

| 8. Take exit 179 for Toledo Blade Blvd toward N Port/Port Charlotte/Sarasota County  Continue on N Toledo Blade Blvd. Take W Price Blvd to W Jacoby Cir  9. Turn right onto N Toledo Blade Blvd (signs for N Port/Port Charlotte/US-41) |              |
|-----------------------------------------------------------------------------------------------------------------------------------------------------------------------------------------------------------------------------------------|--------------|
| 8 m                                                                                                                                                                                                                                     | — 77.1 mi    |
| 8 m                                                                                                                                                                                                                                     | 0.3 mi       |
|                                                                                                                                                                                                                                         |              |
| ,                                                                                                                                                                                                                                       | nin (4.0 mi) |
| 10. Use the left 2 lanes to turn left onto W Price Blvd                                                                                                                                                                                 | —— 2.1 mi    |
| ↑ 11. Turn right onto Nordendale Blvd                                                                                                                                                                                                   | —— 1.4 mi    |
| 12. Turn left at the 2nd cross street onto Latarche Ave                                                                                                                                                                                 | — 0.3 mi     |
| ↑ 13. Turn right onto W Jacoby Cir                                                                                                                                                                                                      | — 0.2 mi     |
| ① Destination will be on the left                                                                                                                                                                                                       | 148 ft       |

## 2331 W Jacoby Cir North Port, FL 34288