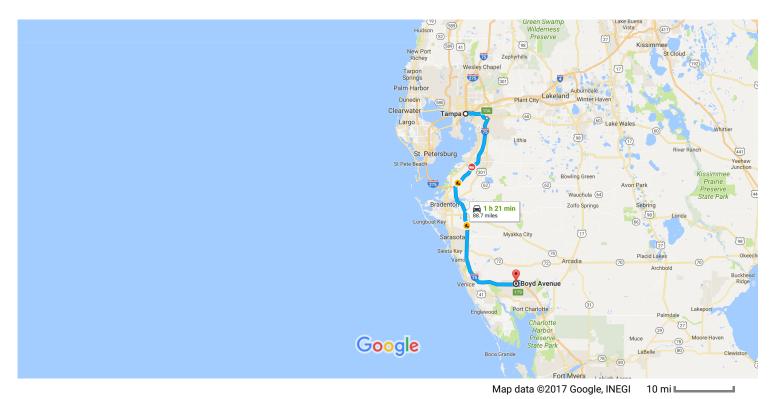

## Tampa

Florida

## Get on Hwy 618 Toll E/FL-618 Toll E/Selmon Expressway

| t    | 1.   | Head east on E Zack St toward N Morgan St                                      | ———— 4 min (0.7 mi)                |
|------|------|--------------------------------------------------------------------------------|------------------------------------|
| Ļ    | 2.   | Turn right onto N Nebraska Ave                                                 | 0.4 m                              |
| *    | 3.   | Turn left onto the Hwy 618 Toll E/Selmon Expy ramp  A Toll road                | 0.1 m                              |
|      |      |                                                                                | 0.2 mi                             |
|      |      |                                                                                |                                    |
| Take | I-75 | 5 S to N Toledo Blade Blvd in North Port. Take exit 179 from I-75 S            | 1 h 11 min (05 2 mi)               |
| Take | 4.   |                                                                                |                                    |
| _    | 4.   | Merge onto Hwy 618 Toll E/FL-618 Toll E/Selmon Expressway                      | — 1 h 11 min (85.2 mi)<br>— 7.8 mi |
| _    | 4.   | Merge onto Hwy 618 Toll E/FL-618 Toll E/Selmon Expressway  A Partial toll road |                                    |

## Continue on N Toledo Blade Blvd. Take N Chamberlain Blvd and Kamsler Ave to Boyd Ave

| 4 | 7.  | Turn left onto N Toledo Blade Blvd                          | 6 min (2.8 mi) |
|---|-----|-------------------------------------------------------------|----------------|
| 4 | 8.  | Turn left onto Tropicaire Blvd                              | 1.1 mi         |
| 4 | 9.  | Turn left onto N Chamberlain Blvd                           | 0.4 mi         |
| ₽ | 10. | Turn right onto Kamsler Ave                                 | 0.6 mi         |
| 4 | 11. | Turn left onto Nowatney                                     | 0.5 mi         |
| r | 12. | Turn right onto Boyd Ave  i Destination will be on the left | 308 ft         |
|   |     |                                                             | 0.1 mi         |

## Boyd Ave

North Port, FL 34286