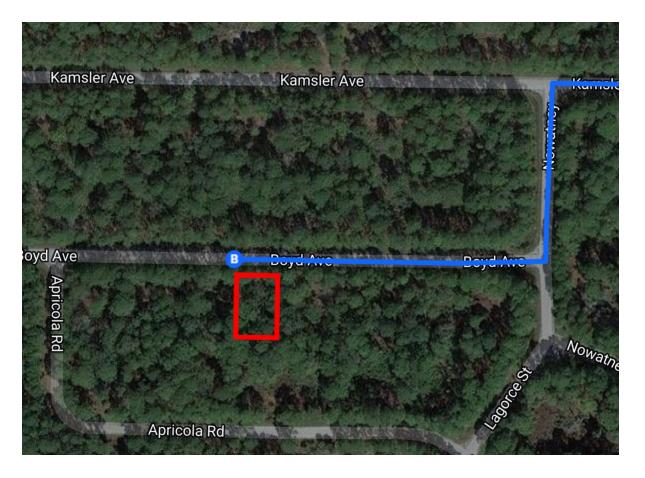

## Continue on N Toledo Blade Blvd. Take N Chamberlain Blvd and Kamsler Ave to Boyd Ave

| 4 | 7.  | Turn left onto N Toledo Blade Blvd                          | 6 min (2.8 mi) |
|---|-----|-------------------------------------------------------------|----------------|
| 4 | 8.  | Turn left onto Tropicaire Blvd                              | 1.1 mi         |
| 4 | 9.  | Turn left onto N Chamberlain Blvd                           | 0.4 mi         |
| ₽ | 10. | Turn right onto Kamsler Ave                                 | 0.6 mi         |
| 4 | 11. | Turn left onto Nowatney                                     | 0.5 mi         |
| r | 12. | Turn right onto Boyd Ave  i Destination will be on the left | 308 ft         |
|   |     |                                                             | 0.1 mi         |

## Boyd Ave

North Port, FL 34286