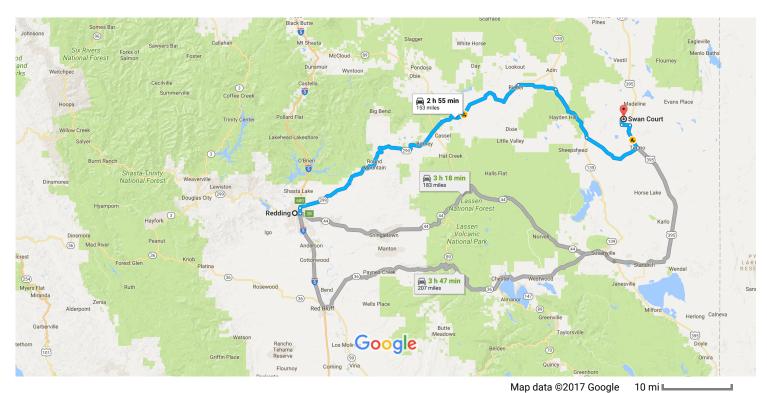

## Redding

California

## Follow CA-299 E to Susanville Rd in Lassen County

|   |    |                                                                                                | 1 h 46 min (93.2 mi)                   |
|---|----|------------------------------------------------------------------------------------------------|----------------------------------------|
| 1 | 1. | Head south on Market St toward Shasta St                                                       |                                        |
| 1 | 2. | Market St turns left and becomes CA-44 E/Tehama St (signs for I-5)  Continue to follow CA-44 E | 443 ft                                 |
| ~ | 3. | Take exit 2B to merge onto I-5 N toward Weed/Portland                                          | 1.7 mi                                 |
| _ |    |                                                                                                | 1.9 mi                                 |
| 1 | 4. | Take exit 680 to merge onto CA-299 E/Lake Blvd E  1 Continue to follow CA-299 E                | 89.5 mi                                |
| Ļ | 5. | Turn right onto Susanville Rd                                                                  | —————————————————————————————————————— |
| Ļ | 6. | Turn right onto CA-139 S (signs for Susanville)                                                | —————————————————————————————————————— |
| 4 | 7. | Turn left onto Termo Grasshopper Rd                                                            | —————————————————————————————————————— |

## Continue on Brockman Rd. Take Williams Rd to Swan Ct

|          |                                 | — 11 min (4.8 mi) |
|----------|---------------------------------|-------------------|
| 4        | 9. Turn left onto Brockman Rd   |                   |
|          |                                 | 2.5 mi            |
| <b>₽</b> | 10. Turn right onto Williams Rd |                   |
|          |                                 | 1.7 mi            |
| ₽        | 11. Turn right onto Swan Ct     |                   |
|          |                                 | 0.6 mi            |

## Swan Ct

Madeline, CA 96119