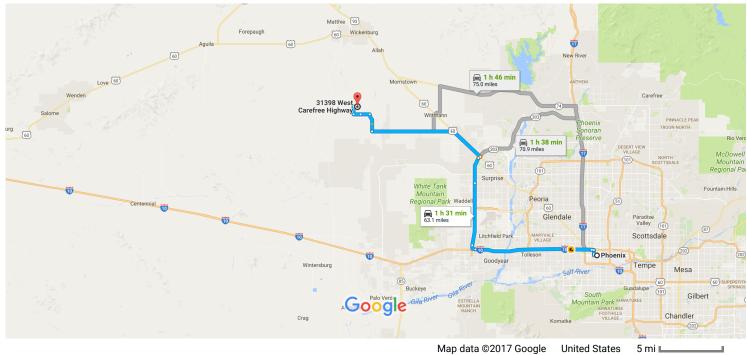

# Google Maps

Phoenix, AZ to 31398 W Carefree Hwy, Wittmann, AZ 85361

Map data ©2017 Google United States

### Get on I-10 W from W Washington St and N 7th Ave

|          |              |                                                                                                      | 6 min (1.7 mi            |
|----------|--------------|------------------------------------------------------------------------------------------------------|--------------------------|
| 1        | 1.           | Head west on W Washington St toward 1st Ave                                                          |                          |
| <b>→</b> | 2            | Use the right 2 lanes to turn right onto N 7th Ave                                                   | 0.5 m                    |
|          | Ζ.           | Use the right 2 lanes to turn right onto N 7 th Ave                                                  | 0.2 m                    |
| 1        | 3.           | Continue straight to stay on N 7th Ave                                                               |                          |
| *        | 4.           | Use the left 2 lanes to turn left to merge onto I-10 W toward Los Angeles                            | ———— 0.7 m               |
|          |              |                                                                                                      |                          |
|          |              |                                                                                                      | 0.4 m                    |
|          | w I-'        | 10 W and A7-303 Loop N to Surprise. Take the exit toward US 60 from A7-303 Loop                      | 0.4 m                    |
|          | ow I-1       | 10 W and AZ-303 Loop N to Surprise. Take the exit toward US 60 from AZ-303 Loop                      | 0.4 m<br>31 min (34.8 mi |
| ollo     | ow I-′<br>5. | 10 W and AZ-303 Loop N to Surprise. Take the exit toward US 60 from AZ-303 Loop<br>Merge onto I-10 W |                          |
| ollo     |              |                                                                                                      |                          |
| ollo     |              | Merge onto I-10 W                                                                                    |                          |
| ollo     |              | Merge onto I-10 W                                                                                    | —— 31 min (34.8 mi       |
|          | 5.           | Merge onto I-10 W<br>A Parts of this road may be closed at certain times or days                     | —— 31 min (34.8 mi       |
| ollo     | 5.           | Merge onto I-10 W<br>A Parts of this road may be closed at certain times or days                     | 31 min (34.8 mi          |

#### Keep left to continue on AZ-303 Loop 4 8.

| Continue on US-60 W/W Grand Ave. Take W Patton Rd to W Carefree Hwy |     |                                                                    |                  |  |  |
|---------------------------------------------------------------------|-----|--------------------------------------------------------------------|------------------|--|--|
| 4                                                                   | 10. | Turn left onto US-60 W/W Grand Ave                                 | 53 min (26.6 mi) |  |  |
| 4                                                                   | 11. | Turn left onto W Patton Rd                                         | 6.2 mi           |  |  |
| L+                                                                  | 12. | Turn right onto N 299th Ave                                        | 13.1 mi          |  |  |
| 4                                                                   | 13. | Turn left onto W Occupado Dr                                       | 2.9 mi           |  |  |
| 1                                                                   | 14. | Continue onto W Ocupado Dr                                         | 1.5 mi           |  |  |
| L,                                                                  | 15. | Turn right onto N 323rd Ave                                        | 1.1 mi           |  |  |
| ₽                                                                   | 16. | Turn right onto W Carefree Hwy<br>Destination will be on the right | - 1.5 111        |  |  |
|                                                                     |     |                                                                    | 0.6 mi           |  |  |

## 31398 W Carefree Hwy

Wittmann, AZ 85361

0.4 mi