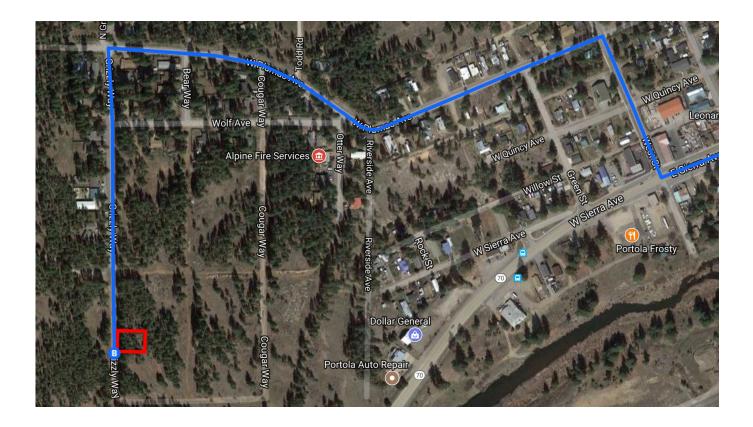

| 23.9 | mi |
|------|----|
|      |    |

| Take W Plumas Ave to Grizzly Way in Delleker |                                                         |                |
|----------------------------------------------|---------------------------------------------------------|----------------|
| L,                                           | 9. Turn right onto West St                              | 3 min (0.8 mi) |
| 4                                            | 10. Turn left at the 2nd cross street onto W Plumas Ave | 0.1 mi         |
| 4                                            | 11. Turn left onto Grizzly Way                          | 0.4 mi         |
|                                              |                                                         | 0.3 mi         |

## 152 Grizzly Way

Portola, CA 96122