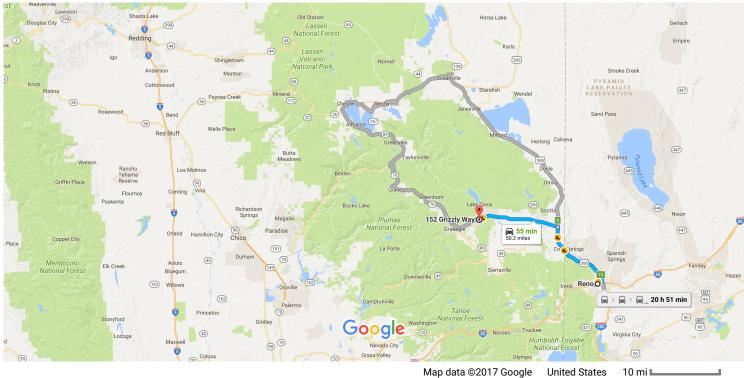

## Get on I-80 E from N Center St

|           |     |                                                                                                                              | 3 min (0.6 mi                     |
|-----------|-----|------------------------------------------------------------------------------------------------------------------------------|-----------------------------------|
| 1         | 1.  | Head north on Old U.S. 395 N/N Virginia St toward E 4th St                                                                   | ,                                 |
| ▶         | 2.  | Turn right at the 1st cross street onto E 4th St                                                                             | 128 1                             |
| ٦         | 3.  | Turn left at the 1st cross street onto N Center St                                                                           | 394 t                             |
| \$        | 4.  | Use the right 2 lanes to turn right to merge onto I-80 E                                                                     | 0.3 m                             |
|           |     |                                                                                                                              |                                   |
|           |     |                                                                                                                              | 0.2 m                             |
| ollo      | w U | S-395 N and CA-70 W to West St in Portola                                                                                    |                                   |
|           | 5.  | S-395 N and CA-70 W to West St in Portola<br>Merge onto I-80 E                                                               | 48 min (48.8 m                    |
| ollo<br>* | 5.  | Merge onto I-80 E<br>Use the right 2 lanes to take exit 15 to merge onto US-395 N toward Susanville                          | 0.2 m<br>48 min (48.8 mi<br>0.8 m |
|           | 5.  | Merge onto I-80 E                                                                                                            | 48 min (48.8 mi                   |
|           | 5.  | Merge onto I-80 E<br>Use the right 2 lanes to take exit 15 to merge onto US-395 N toward Susanville<br>i Entering California | 48 min (48.8 mi                   |

| 23.9 | mi |
|------|----|
|      |    |

| Take W Plumas Ave to Grizzly Way in Delleker |                                                         |                |
|----------------------------------------------|---------------------------------------------------------|----------------|
| L,                                           | 9. Turn right onto West St                              | 3 min (0.8 mi) |
| 4                                            | 10. Turn left at the 2nd cross street onto W Plumas Ave | 0.1 mi         |
| 4                                            | 11. Turn left onto Grizzly Way                          | 0.4 mi         |
|                                              |                                                         | 0.3 mi         |

## 152 Grizzly Way

Portola, CA 96122