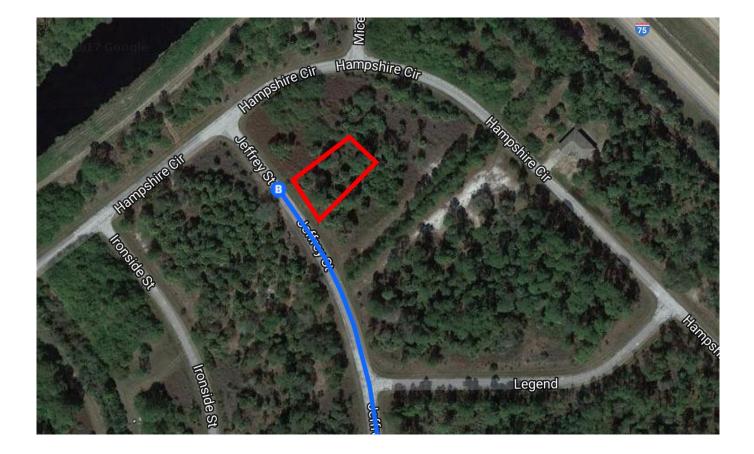

## Follow N Toledo Blade Blvd and W Price Blvd to Jeffrey St 9. Turn right onto N Toledo Blade Blvd (signs for N Port/Port Charlotte/US-41) 10. Use the left 2 lanes to turn left onto W Price Blvd 11. Turn left onto Holloway 12. Turn left onto Jeffrey St Destination will be on the right