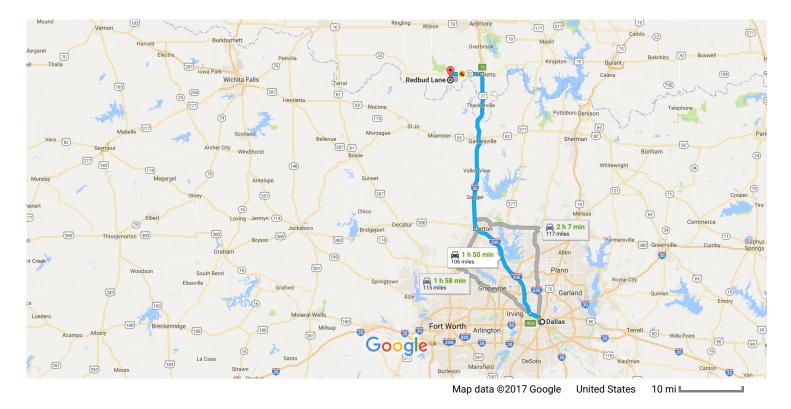

## Google Maps Dallas, TX to Redbud Ln, Burneyville, OK 73430 Drive 106 miles, 1 h 50 min

## Follow I-35E and I-35 N to OK-32 W in Marietta. Take exit 15 from I-35 N

|    | 1 <i>t</i>                                                                                                               | n 27 min (92.7 mi)                                                                                                                                                                                                                                                                                                                                                                                                                                                                                                                                  |
|----|--------------------------------------------------------------------------------------------------------------------------|-----------------------------------------------------------------------------------------------------------------------------------------------------------------------------------------------------------------------------------------------------------------------------------------------------------------------------------------------------------------------------------------------------------------------------------------------------------------------------------------------------------------------------------------------------|
| 1. | Head east toward Browder St                                                                                              |                                                                                                                                                                                                                                                                                                                                                                                                                                                                                                                                                     |
| 2. | Turn right onto Browder St                                                                                               | 299 ft                                                                                                                                                                                                                                                                                                                                                                                                                                                                                                                                              |
| 3  | Turn right onto Canton St                                                                                                | 240 ft                                                                                                                                                                                                                                                                                                                                                                                                                                                                                                                                              |
| 0. |                                                                                                                          | 0.1 mi                                                                                                                                                                                                                                                                                                                                                                                                                                                                                                                                              |
| 4. | Use the left lane to turn slightly left onto the ramp to I-30 W/I-35E                                                    | 0.4                                                                                                                                                                                                                                                                                                                                                                                                                                                                                                                                                 |
| 5. | Keep left at the fork to continue toward I-35E/US-77                                                                     | ——— 0.4 mi                                                                                                                                                                                                                                                                                                                                                                                                                                                                                                                                          |
| б. | Keep left at the fork to continue toward I-35E/US-77                                                                     | 164 ft                                                                                                                                                                                                                                                                                                                                                                                                                                                                                                                                              |
| 7. | Keep right at the fork, follow signs for U.S. 77                                                                         | 62 ft                                                                                                                                                                                                                                                                                                                                                                                                                                                                                                                                               |
| 8. | Keep left, follow signs for Fort Worth W                                                                                 | 381 ft                                                                                                                                                                                                                                                                                                                                                                                                                                                                                                                                              |
| 9. | Keep right at the fork to continue on Exit 45A, follow signs for I-35E/Denton and merge onto<br>Continue to follow I-35E | 0.1 mi<br>0 I-35E/US-77                                                                                                                                                                                                                                                                                                                                                                                                                                                                                                                             |
|    | <ol> <li>3.</li> <li>4.</li> <li>5.</li> <li>6.</li> <li>7.</li> <li>8.</li> </ol>                                       | <ol> <li>Head east toward Browder St</li> <li>Turn right onto Browder St</li> <li>Turn right onto Canton St</li> <li>Use the left lane to turn slightly left onto the ramp to I-30 W/I-35E</li> <li>Keep left at the fork to continue toward I-35E/US-77</li> <li>Keep left at the fork to continue toward I-35E/US-77</li> <li>Keep right at the fork, follow signs for U.S. 77</li> <li>Keep left, follow signs for Fort Worth W</li> <li>Keep right at the fork to continue on Exit 45A, follow signs for I-35E/Denton and merge onto</li> </ol> |

| Y    | 10.  | Keep right at the fork to continue on I-35E N, follow signs for Interstate 35E N/Denton<br>A Parts of this road may be closed at certain times or days |                    |
|------|------|--------------------------------------------------------------------------------------------------------------------------------------------------------|--------------------|
| t    | 11.  | Continue onto I-35 N<br>i Entering Oklahoma                                                                                                            | 34.7 mi            |
| ۲    | 12.  | Take exit 15 for OK-32 toward Marietta Ryan                                                                                                            | 51.6 mi<br>0.2 mi  |
| Cont | inue | on OK-32 W. Drive to Redbud Ln                                                                                                                         | — 22 min (12.9 mi) |
| 4    | 13.  | Turn left onto OK-32 W                                                                                                                                 | 10.2 mi            |
| 4    | 14.  | Turn left onto Falconhead Dr                                                                                                                           | 1.4 mi             |
| 1    | 15.  | Falconhead Dr turns right and becomes Falconhead Dr                                                                                                    | 0.7 mi             |
| Г*   | 16.  | Turn right onto Holiday Dr                                                                                                                             | 0.1 mi             |
| ٦    | 17.  | Turn left onto Dogwood Ave                                                                                                                             | 0.3 mi             |
| 4    | 18.  | Turn left onto Redbud Ln  Destination will be on the left                                                                                              |                    |
|      |      |                                                                                                                                                        | 0.2 mi             |