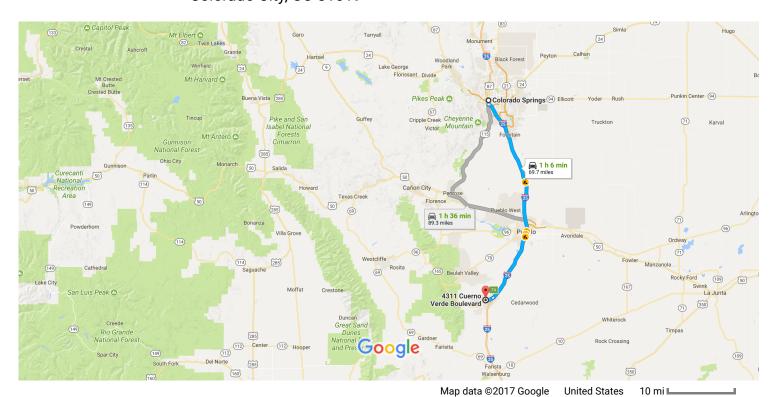

## Colorado Springs, CO to 4311 Cuerno Verde Blvd, Drive 69.7 miles, 1 h 6 min Colorado City, CO 81019

## Colorado Springs

Colorado

## Get on I-25 S

|          |       |                                                             | 6 min (1.7 mi)   |
|----------|-------|-------------------------------------------------------------|------------------|
| 1        | 1.    | Head northwest on Pikes Peak Ave toward S Nevada Ave        |                  |
| 4        | _     | T 16 4                                                      | 59 ft            |
| ٦        | 2.    | Turn left at the 1st cross street onto S Nevada Ave         | 1.3 mi           |
| *        | 3.    | Turn left to merge onto I-25 S                              | 1.5111           |
|          |       |                                                             | 0.4 mi           |
| F. II.   | 1.4   | 05 0 to 00 165 W in Oalanda Oite Tale wit 74 from 1 05 0    |                  |
| FOIIO    | )W I- | 25 S to CO-165 W in Colorado City. Take exit 74 from I-25 S | 55 min (65.1 mi) |
| *        | 4.    | Merge onto I-25 S                                           | (==::::,)        |
|          |       |                                                             | 64.8 mi          |
|          | 5.    | Take exit 74 for CO-165 W toward Colo City Rye              |                  |
|          |       |                                                             | 0.2 mi           |
| Cont     | inue  | on CO-165 W. Drive to Cuerno Verde Blvd                     |                  |
|          |       |                                                             | 4 min (2.9 mi)   |
| <b>L</b> | 6.    | Turn right onto CO-165 W                                    |                  |
|          |       |                                                             | 2.1 mi           |

- → 7. Turn right onto S Crow Cutoff
- \_\_\_\_\_\_\_ 0.4 mi
- **1** 8. Turn left onto Cuerno Verde Blvd
  - Destination will be on the right

0.5 mi

## 4311 Cuerno Verde Blvd

Colorado City, CO 81019