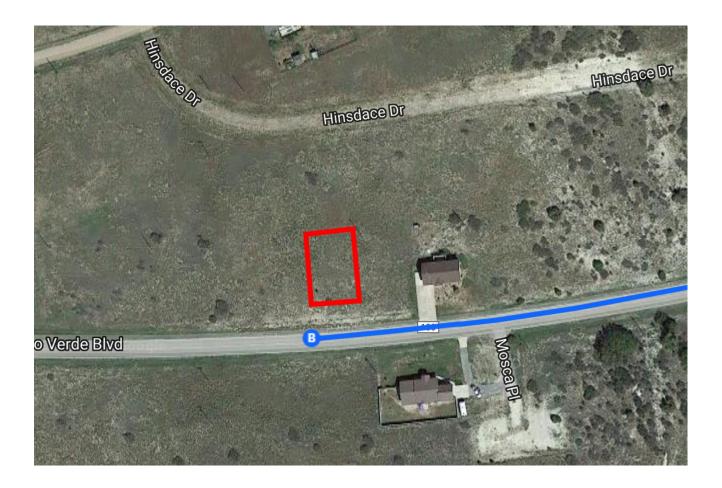

| Take exit 74 for CO-165 W toward Colo City Rye              |                  |
|          |       |                                                             | 0.2 mi           |
| Cont     | inue  | on CO-165 W. Drive to Cuerno Verde Blvd                     |                  |
|          |       |                                                             | 4 min (2.9 mi)   |
| <b>L</b> | 6.    | Turn right onto CO-165 W                                    |                  |
|          |       |                                                             | 2.1 mi           |

- → 7. Turn right onto S Crow Cutoff
- \_\_\_\_\_\_\_ 0.4 mi
- **1** 8. Turn left onto Cuerno Verde Blvd
  - Destination will be on the right

0.5 mi

## 4311 Cuerno Verde Blvd

Colorado City, CO 81019