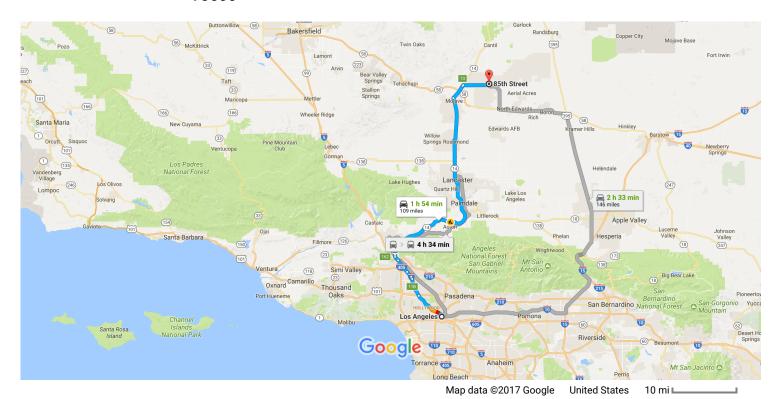

## G

| Get on US-101 N |                                 |                                                                                                                                                                  |                              |  |
|-----------------|---------------------------------|------------------------------------------------------------------------------------------------------------------------------------------------------------------|------------------------------|--|
| 1               | 1.                              | Head northwest on W 1st St toward N Spring St                                                                                                                    | — 3 min (0.7 m               |  |
| <b>L</b>        | 2.                              | Turn right onto N Broadway                                                                                                                                       | ——— 0.1 n                    |  |
| *               | 3.                              | Turn right to merge onto US-101 N toward I-110 N                                                                                                                 | 0.4 n                        |  |
|                 |                                 |                                                                                                                                                                  | 0.2 n                        |  |
| ont             | inue                            | to Mojave                                                                                                                                                        | 28 min (94.9 m               |  |
| *               | 4.                              | Merge onto US-101 N                                                                                                                                              | 2011111 (34.3111             |  |
|                 |                                 |                                                                                                                                                                  | 10.1                         |  |
| Υ               | 5.                              | Keep left at the fork to continue on CA-170 N/Hwy 170 N/Hollywood Fwy, follow signs for Sa                                                                       | acramento                    |  |
| _               | <ul><li>5.</li><li>6.</li></ul> | Keep left at the fork to continue on CA-170 N/Hwy 170 N/Hollywood Fwy, follow signs for Sa<br>Use any lane to take exit 11B for Interstate 5 N toward Sacramento | acramento<br>6.0 n           |  |
| ۲               |                                 |                                                                                                                                                                  | acramento<br>6.0 n           |  |
| <b>ት</b> ላ ተ    | 6.                              | Use any lane to take exit 11B for Interstate 5 N toward Sacramento                                                                                               | 10.1 n acramento 6.0 n 0.9 n |  |

|      |                                                                                                               | 1.5                                                                                                                                                                                                                                                                                                                                                                                                                            |
|------|---------------------------------------------------------------------------------------------------------------|--------------------------------------------------------------------------------------------------------------------------------------------------------------------------------------------------------------------------------------------------------------------------------------------------------------------------------------------------------------------------------------------------------------------------------|
| 10.  | Use the right 3 lanes to take exit 162 for State Route 14 N/Antelope Valley Freeway toward Palmdale/Lancaster |                                                                                                                                                                                                                                                                                                                                                                                                                                |
| 11.  | Continue onto CA-14 N                                                                                         | 0.6                                                                                                                                                                                                                                                                                                                                                                                                                            |
| w CA | -14 N/Midland Trail and California City Blvd to 85th St in California City                                    | 00.5                                                                                                                                                                                                                                                                                                                                                                                                                           |
| 12.  | Turn right onto CA-14 N/Midland Trail                                                                         | 16 min (13.8                                                                                                                                                                                                                                                                                                                                                                                                                   |
| 13.  | Take exit 73 for California City Blvd                                                                         | 4.9                                                                                                                                                                                                                                                                                                                                                                                                                            |
| 14.  | Keep right and merge onto California City Blvd/Ransburg Cutoff Rd  1 Continue to follow California City Blvd  | 0.3                                                                                                                                                                                                                                                                                                                                                                                                                            |
| 15.  | Turn left onto Neuralia Rd                                                                                    | 7.8                                                                                                                                                                                                                                                                                                                                                                                                                            |
| 16.  | Turn right at the 1st cross street onto Walpole Ave                                                           | 0.3                                                                                                                                                                                                                                                                                                                                                                                                                            |
| 17.  | Turn left onto 85th St                                                                                        | 0.                                                                                                                                                                                                                                                                                                                                                                                                                             |
|      | 12. 13. 14. 15.                                                                                               | Palmdale/Lancaster  11. Continue onto CA-14 N  W CA-14 N/Midland Trail and California City Blvd to 85th St in California City  12. Turn right onto CA-14 N/Midland Trail  13. Take exit 73 for California City Blvd  14. Keep right and merge onto California City Blvd/Ransburg Cutoff Rd  1 Continue to follow California City Blvd  15. Turn left onto Neuralia Rd  16. Turn right at the 1st cross street onto Walpole Ave |