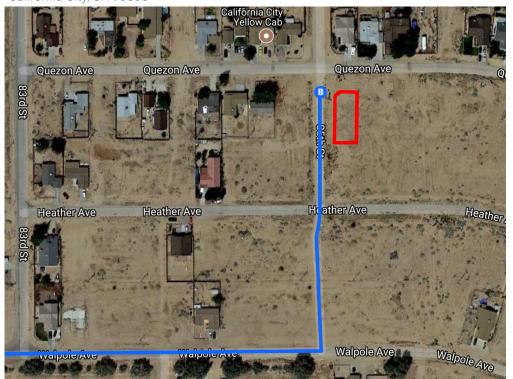

|      |                                                                                                               | 1.5                                                                                                                                                                                                                                                                                                                                                                                                                            |
|------|---------------------------------------------------------------------------------------------------------------|--------------------------------------------------------------------------------------------------------------------------------------------------------------------------------------------------------------------------------------------------------------------------------------------------------------------------------------------------------------------------------------------------------------------------------|
| 10.  | Use the right 3 lanes to take exit 162 for State Route 14 N/Antelope Valley Freeway toward Palmdale/Lancaster |                                                                                                                                                                                                                                                                                                                                                                                                                                |
| 11.  | Continue onto CA-14 N                                                                                         | 0.6                                                                                                                                                                                                                                                                                                                                                                                                                            |
| w CA | -14 N/Midland Trail and California City Blvd to 85th St in California City                                    | 00.5                                                                                                                                                                                                                                                                                                                                                                                                                           |
| 12.  | Turn right onto CA-14 N/Midland Trail                                                                         | 16 min (13.8                                                                                                                                                                                                                                                                                                                                                                                                                   |
| 13.  | Take exit 73 for California City Blvd                                                                         | 4.9                                                                                                                                                                                                                                                                                                                                                                                                                            |
| 14.  | Keep right and merge onto California City Blvd/Ransburg Cutoff Rd  1 Continue to follow California City Blvd  | 0.3                                                                                                                                                                                                                                                                                                                                                                                                                            |
| 15.  | Turn left onto Neuralia Rd                                                                                    | 7.8                                                                                                                                                                                                                                                                                                                                                                                                                            |
| 16.  | Turn right at the 1st cross street onto Walpole Ave                                                           | 0.3                                                                                                                                                                                                                                                                                                                                                                                                                            |
| 17.  | Turn left onto 85th St                                                                                        | 0.                                                                                                                                                                                                                                                                                                                                                                                                                             |
|      | 12. 13. 14. 15.                                                                                               | Palmdale/Lancaster  11. Continue onto CA-14 N  W CA-14 N/Midland Trail and California City Blvd to 85th St in California City  12. Turn right onto CA-14 N/Midland Trail  13. Take exit 73 for California City Blvd  14. Keep right and merge onto California City Blvd/Ransburg Cutoff Rd  1 Continue to follow California City Blvd  15. Turn left onto Neuralia Rd  16. Turn right at the 1st cross street onto Walpole Ave |

## 85th St

California City, CA 93505