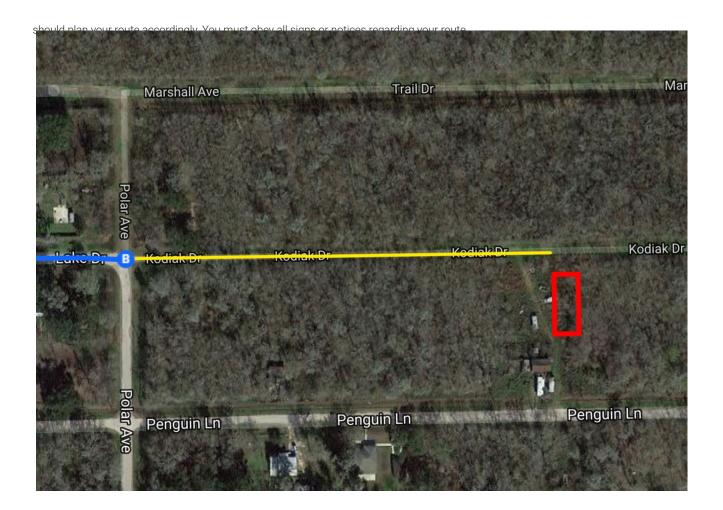

————————————————————————— |
| Take     | 18.<br>19.<br>20.        | 521 Rd S and County Rd 30 to Kodiak Dr/Lake Dr in Holiday Lakes  Turn right onto County Rd 45  Turn left onto FM 521 Rd S  Turn right onto County Rd 30  ▲ May be closed at certain times or days  Turn right onto Creekside Dr  Slight right onto Texas Ave | ——————————————————————————————————————                               |
| Take     | 18.<br>19.<br>20.<br>21. | 521 Rd S and County Rd 30 to Kodiak Dr/Lake Dr in Holiday Lakes  Turn right onto County Rd 45  Turn left onto FM 521 Rd S  Turn right onto County Rd 30                                                                                                      | ——————————————————————————————————————                               |

## Polar Ave

Holiday Lakes, TX 77515