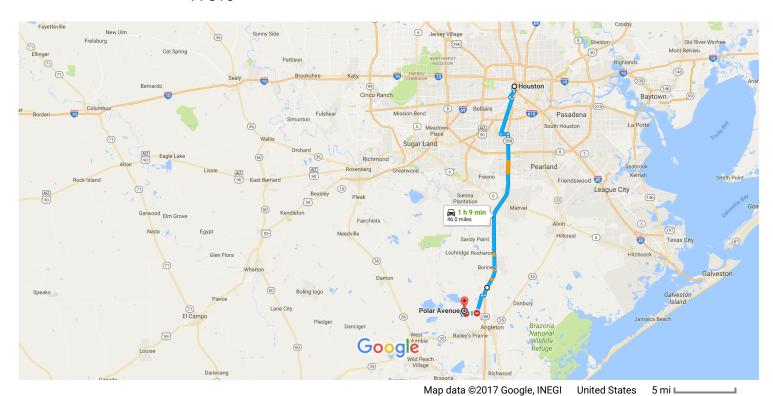

## Houston

Texas

## Get on State Hwy 288 S from Fannin St, Almeda Rd and Airport Blvd

|          |    |                                                                                                                 | 32 min (10.8 mi) |
|----------|----|-----------------------------------------------------------------------------------------------------------------|------------------|
| 1        | 1. | Head southwest on Bagby St toward McKinney St                                                                   |                  |
| _        | 2  | Turn left at the 1st areas atreet ante McVinney Ct                                                              | 161 ft           |
| П        | 2. | Turn left at the 1st cross street onto McKinney St  A Parts of this road may be closed at certain times or days |                  |
|          |    |                                                                                                                 | 0.1 mi           |
| Ļ        | 3. | Turn right onto Smith St                                                                                        | 0.0:             |
| 1        | 4. | Continue straight to stay on Smith St                                                                           | 0.2 mi           |
|          |    |                                                                                                                 | 197 ft           |
| 1        | 5. | Continue straight to stay on Smith St                                                                           |                  |
| <b>†</b> | 6. | Continue straight to stay on Smith St                                                                           | 0.2 mi           |
|          |    |                                                                                                                 | 325 ft           |
| 4        | 7. | Turn left onto Jefferson St                                                                                     |                  |
| <b>†</b> | 8. | Continue straight to stay on Jefferson St                                                                       | 0.2 mi           |
| •        |    |                                                                                                                 | 0.1 mi           |

| <b>L</b> | 9.                       | Turn right onto Fannin St                                                                                                                                                                                                                                    |                                                                      |
|----------|--------------------------|--------------------------------------------------------------------------------------------------------------------------------------------------------------------------------------------------------------------------------------------------------------|----------------------------------------------------------------------|
| 1        | 10.                      | Continue straight to stay on Fannin St                                                                                                                                                                                                                       | 338 ft                                                               |
| 1        | 11.                      | Continue straight to stay on Fannin St                                                                                                                                                                                                                       | 322 ft                                                               |
| 1        | 12.                      | Continue straight to stay on Fannin St  (i) Pass by the gas station (on the right in 0.9 mi)                                                                                                                                                                 | 338 ft                                                               |
| 4        | 13.                      | Turn left onto Wheeler Ave                                                                                                                                                                                                                                   | —————— 1.2 mi                                                        |
| Ļ        | 14.                      | Turn right onto Almeda Rd  1 Pass by the gas station (on the right in 3.7 mi)                                                                                                                                                                                | 0.4 mi                                                               |
| 4        | 15.                      | Turn left onto Airport Blvd                                                                                                                                                                                                                                  | 6.3 mi                                                               |
| *        | 16.                      | Turn right to merge onto State Hwy 288 S                                                                                                                                                                                                                     | 1.2 mi                                                               |
|          |                          |                                                                                                                                                                                                                                                              | 0.4 mi                                                               |
|          |                          |                                                                                                                                                                                                                                                              |                                                                      |
| *        | 17.                      | Merge onto State Hwy 288 S                                                                                                                                                                                                                                   | 25 1 (22.2 )                                                         |
|          |                          | Merge onto State Hwy 288 S  521 Rd S and County Rd 30 to Kodiak Dr/Lake Dr in Holiday Lakes                                                                                                                                                                  | — 25 min (28.0 mi)                                                   |
|          |                          | 521 Rd S and County Rd 30 to Kodiak Dr/Lake Dr in Holiday Lakes                                                                                                                                                                                              | — 25 min (28.0 mi)<br>—— 12 min (7.2 mi)                             |
| Take     | FM 5                     | 521 Rd S and County Rd 30 to Kodiak Dr/Lake Dr in Holiday Lakes  Turn right onto County Rd 45                                                                                                                                                                |                                                                      |
| Take     | <b>FM</b> 5              | 521 Rd S and County Rd 30 to Kodiak Dr/Lake Dr in Holiday Lakes  Turn right onto County Rd 45  Turn left onto FM 521 Rd S  Turn right onto County Rd 30                                                                                                      | —— 12 min (7.2 mi)                                                   |
| Take     | <b>FM</b> 5              | 521 Rd S and County Rd 30 to Kodiak Dr/Lake Dr in Holiday Lakes  Turn right onto County Rd 45  Turn left onto FM 521 Rd S  Turn right onto County Rd 30  ▲ May be closed at certain times or days                                                            | —— 12 min (7.2 mi)<br>————— 0.5 mi                                   |
| Take     | 18.<br>19.<br>20.        | 521 Rd S and County Rd 30 to Kodiak Dr/Lake Dr in Holiday Lakes  Turn right onto County Rd 45  Turn left onto FM 521 Rd S  Turn right onto County Rd 30  May be closed at certain times or days  Turn right onto Creekside Dr                                | —— 12 min (7.2 mi) ————— 0.5 mi ———————————————————————————————————— |
| Take     | 18.<br>19.<br>20.        | 521 Rd S and County Rd 30 to Kodiak Dr/Lake Dr in Holiday Lakes  Turn right onto County Rd 45  Turn left onto FM 521 Rd S  Turn right onto County Rd 30  ▲ May be closed at certain times or days  Turn right onto Creekside Dr  Slight right onto Texas Ave | ——————————————————————————————————————                               |
| Take     | 18.<br>19.<br>20.<br>21. | 521 Rd S and County Rd 30 to Kodiak Dr/Lake Dr in Holiday Lakes  Turn right onto County Rd 45  Turn left onto FM 521 Rd S  Turn right onto County Rd 30                                                                                                      | ——————————————————————————————————————                               |

## Polar Ave

Holiday Lakes, TX 77515