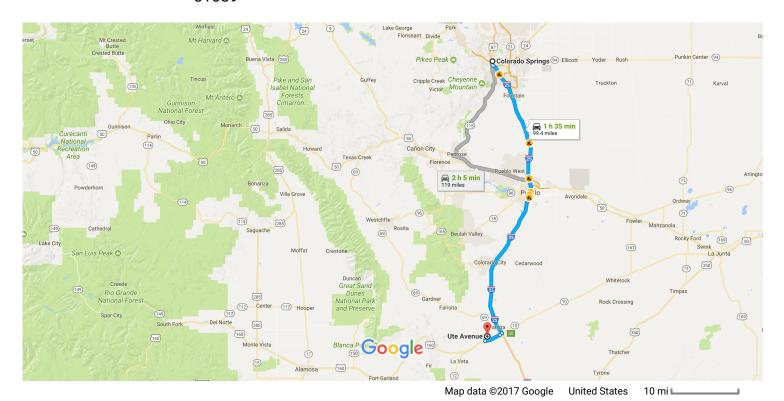

## Colorado Springs, CO to Ute Ave, Walsenburg, CO Drive 99.4 miles, 1 h 35 min 81089

## Get on I-25 S

|          |      |                                                               | 6 min (1.7 mi)                         |
|----------|------|---------------------------------------------------------------|----------------------------------------|
| 1        | 1.   | Head northwest on Pikes Peak Ave toward S Nevada Ave          |                                        |
| 4        | 2.   | Turn left at the 1st cross street onto S Nevada Ave           | 59 ft                                  |
| 1        | ۷.   | Turriert at the 1st closs street onto 3 Nevada Ave            | 1.3 mi                                 |
| *        | 3.   | Turn left to merge onto I-25 S                                |                                        |
|          |      |                                                               | 0.4 mi                                 |
| Follo    | w I- | 25 S to US-160 W in Huerfano County. Take exit 50 from I-25 S |                                        |
|          |      |                                                               | 1 h 15 min (89.7 mi)                   |
| *        | 4.   | Merge onto I-25 S                                             |                                        |
| <b>1</b> | 5.   | Take exit 50 for U.S. 160 W                                   | 89.6 mi                                |
| ,        | J.   | Take Call 30 Tol 0.3. Too W                                   | 0.2 mi                                 |
|          |      |                                                               |                                        |
| Follo    | w U  | S-160 W and Co Rd 504 to Ute Ave                              | 14 min (7.0 mi)                        |
| 4        | 6.   | Turn left onto US-160 W                                       | —————————————————————————————————————— |
| -        |      |                                                               | 0.9 mi                                 |
|          |      |                                                               |                                        |

| 4        | 7.  | Turn left onto US-160 W/Main St                                                          | 0.1:   |
|----------|-----|------------------------------------------------------------------------------------------|--------|
| Ļ        | 8.  | Turn right at the 2nd cross street onto US-160 W/W 7th St  1 Continue to follow US-160 W | 0.1 mi |
| <b>L</b> | 9.  | Turn right onto Co Rd 504                                                                | 5.0 mi |
| 1        | 10. | Continue onto Faris Blvd E                                                               | 1.2 mi |
| 4        | 11. | Turn left onto Francisco Ave                                                             | 0.3 mi |
| Ļ        | 12. | Turn right onto Mosca Dr                                                                 | 0.3 mi |
| Ļ        | 13. | Turn right onto Ute Ave  i Destination will be on the right                              | 3/110  |
|          |     |                                                                                          | 331 ft |