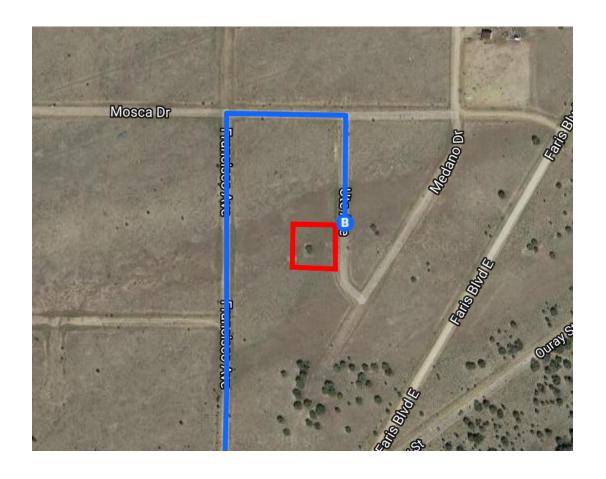

| 4        | 7.  | Turn left onto US-160 W/Main St                                                          | 0.1:   |
|----------|-----|------------------------------------------------------------------------------------------|--------|
| Ļ        | 8.  | Turn right at the 2nd cross street onto US-160 W/W 7th St  1 Continue to follow US-160 W | 0.1 mi |
| <b>L</b> | 9.  | Turn right onto Co Rd 504                                                                | 5.0 mi |
| 1        | 10. | Continue onto Faris Blvd E                                                               | 1.2 mi |
| 4        | 11. | Turn left onto Francisco Ave                                                             | 0.3 mi |
| Ļ        | 12. | Turn right onto Mosca Dr                                                                 | 0.3 mi |
| Ļ        | 13. | Turn right onto Ute Ave  i Destination will be on the right                              | 3/110  |
|          |     |                                                                                          | 331 ft |

## Ute Ave

Walsenburg, CO 81089