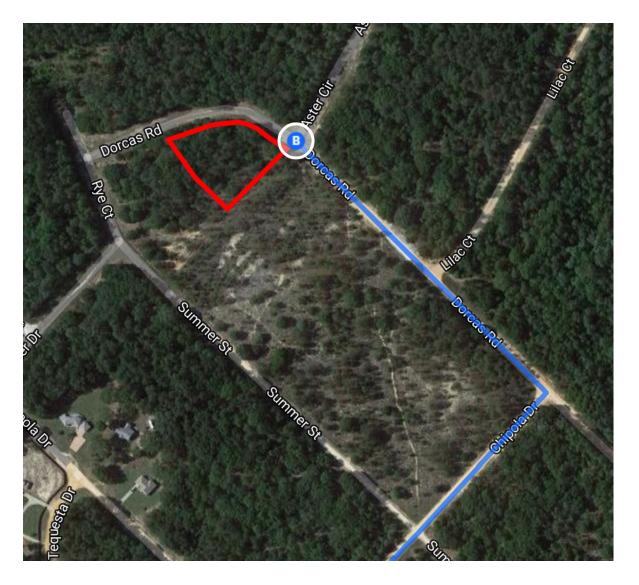

| 4 | 6.  | Turn left onto FL-276 W/Kynesville Rd (signs for Panama City)  1 Continue to follow Kynesville Rd |             |
|---|-----|---------------------------------------------------------------------------------------------------|-------------|
| 4 | 7.  | Turn left onto Fairview Rd                                                                        | ———— 0.8 mi |
| 4 | 8.  | Turn left onto Nortek Blvd                                                                        | 10.2 mi     |
| 4 | 9.  | Turn left onto Elm Rd                                                                             | 1.1 mi      |
| ٦ | 10. | Turn left onto Chipola Dr                                                                         | 0.5 mi      |
| 4 | 11. | Turn left onto Dorcas Rd  1 Destination will be on the left                                       | 0.0 1111    |
|   |     |                                                                                                   | 0.2 mi      |

## Dorcas Rd

Marianna, FL 32448