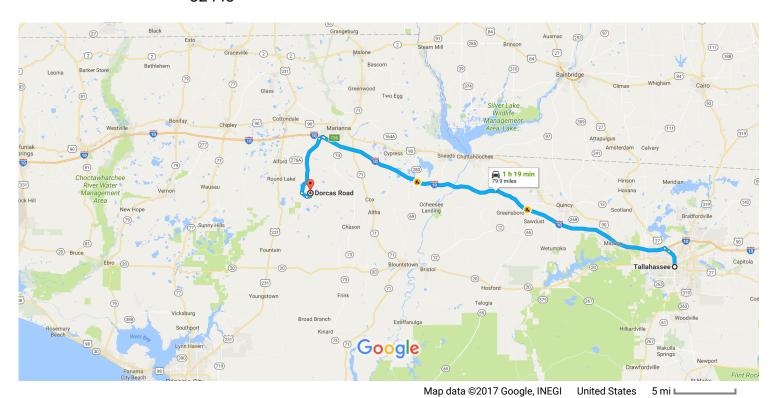

## Tallahassee

Florida

## Get on I-10 W

|          |        |                                                                                                                         | 12 min (4.2 m |
|----------|--------|-------------------------------------------------------------------------------------------------------------------------|---------------|
| Ť        | 1.     | Head north on S Monroe St toward E Pensacola St                                                                         |               |
|          |        | 1 Pass by Arby's (on the left in 2.4 mi)                                                                                |               |
|          |        |                                                                                                                         | 3.0           |
| †        | 2.     | Continue straight onto N Monroe St                                                                                      |               |
|          |        | 1 Pass by Whataburger (on the left)                                                                                     |               |
|          |        |                                                                                                                         | 0.9 r         |
|          |        |                                                                                                                         | 0.91          |
| <b>*</b> | 3.     | Turn right to merge onto I-10 W toward Pensacola                                                                        | 0.91          |
| <b>*</b> | 3.     | Turn right to merge onto I-10 W toward Pensacola                                                                        |               |
| *        | 3.     | Turn right to merge onto I-10 W toward Pensacola                                                                        | 0.3 r         |
|          |        | Turn right to merge onto I-10 W toward Pensacola  10 W to FL-276 W/Kynesville Rd in Marianna. Take exit 136 from I-10 W |               |
|          |        |                                                                                                                         |               |
|          |        |                                                                                                                         | 0.3 r         |
| ollo     | ow I-1 | 10 W to FL-276 W/Kynesville Rd in Marianna. Take exit 136 from I-10 W                                                   | 0.3 r         |
| ollo     | ow I-1 | 10 W to FL-276 W/Kynesville Rd in Marianna. Take exit 136 from I-10 W  Merge onto I-10 W                                | 0.3 r         |
| ollo     | ow I-1 | 10 W to FL-276 W/Kynesville Rd in Marianna. Take exit 136 from I-10 W  Merge onto I-10 W                                | 0.3 r         |

| 4 | 6.  | Turn left onto FL-276 W/Kynesville Rd (signs for Panama City)  1 Continue to follow Kynesville Rd |             |
|---|-----|---------------------------------------------------------------------------------------------------|-------------|
| 4 | 7.  | Turn left onto Fairview Rd                                                                        | ———— 0.8 mi |
| 4 | 8.  | Turn left onto Nortek Blvd                                                                        | 10.2 mi     |
| 4 | 9.  | Turn left onto Elm Rd                                                                             | 1.1 mi      |
| ٦ | 10. | Turn left onto Chipola Dr                                                                         | 0.5 mi      |
| 4 | 11. | Turn left onto Dorcas Rd  1 Destination will be on the left                                       | 0.0 1111    |
|   |     |                                                                                                   | 0.2 mi      |

## Dorcas Rd

Marianna, FL 32448