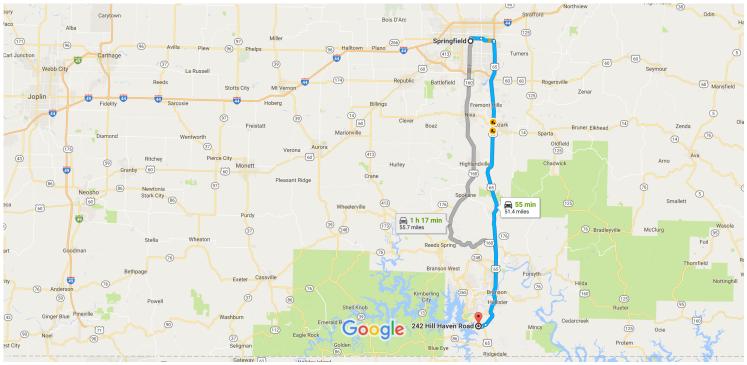

# Google Maps

Springfield, MO to 242 Hill Haven Rd, Hollister, MO Drive 51.4 miles, 55 min 65672

Map data ©2017 Google United States 5 mi

### Springfield

Missouri

#### Get on US-65 S from E Chestnut Expy

|          |    |                                                        | —————————————————————————————————————— |
|----------|----|--------------------------------------------------------|----------------------------------------|
| 1        | 1. | Head east on Park Central Square toward Park Central E |                                        |
| L,       | 2. | Turn right onto Park Central N                         | 413 ft                                 |
| •        |    | <u> </u>                                               | 177 ft                                 |
| 1        | 3. | Continue onto N Boonville Ave                          |                                        |
|          |    |                                                        | 0.4 mi                                 |
| <b>L</b> | 4. | Turn right onto E Chestnut Expy                        |                                        |
| t        | 5. | Continue straight to stay on E Chestnut Expy           | 0.1 mi                                 |
|          |    |                                                        | 1.5 mi                                 |
| 1        | 6. | Continue straight to stay on E Chestnut Expy           | 1.0111                                 |
|          |    | Pass by Kum & Go (on the right in 1.4 mi)              |                                        |
| •        | 7  | Lies the right long to take the rown onto LIC 65 C     | 2.1 mi                                 |
| Λ        | 7. | Use the right lane to take the ramp onto US-65 S       |                                        |
|          |    |                                                        | 0.2 mi                                 |
|          |    |                                                        |                                        |

#### 8. Merge onto US-65 S

| <b>Γ</b> | 9. Turn right onto MO-265 N        | - 3 min (1.4 mi) |
|----------|------------------------------------|------------------|
| L,       | 10. Turn right to stay on MO-265 N | ——— 0.7 mi       |
| 4        | 11. Turn left onto Hill Haven      | 0.4 mi           |
|          |                                    | ——— 0.3 mi       |

## **242 Hill Haven Rd** Hollister, MO 65672

Continued Directions At the end of the Google earth directions turn right on Skylee Drive and continue for 0.2 of a mile. Turn right on Emerald Island Drive and continue for 0.2 of a mile. East corner of property on right.