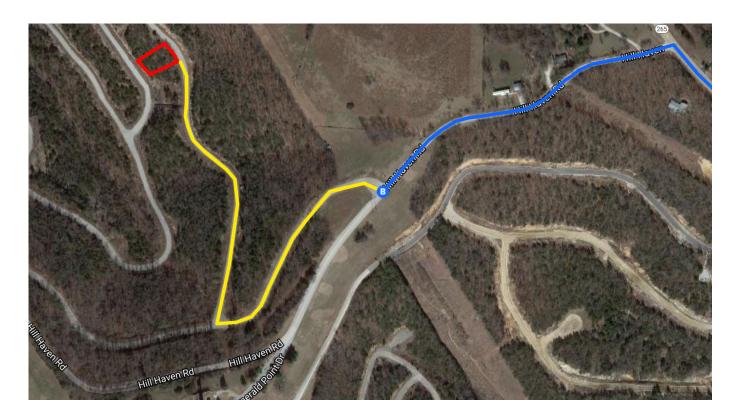

## **242 Hill Haven Rd** Hollister, MO 65672

Continued Directions At the end of the Google earth directions turn right on Skylee Drive and continue for 0.2 of a mile. Turn right on Emerald Island Drive and continue for 0.2 of a mile. East corner of property on right.