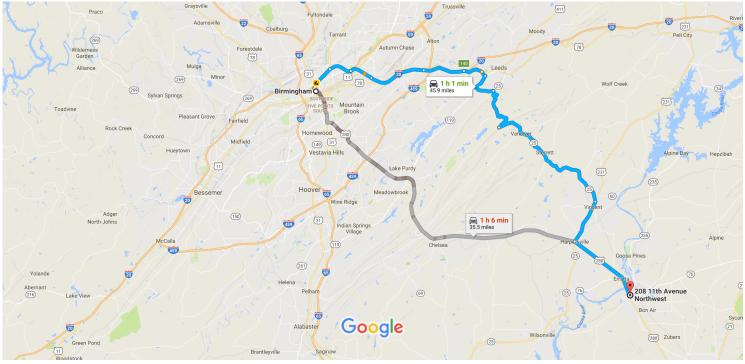

## Google Maps

Birmingham, AL to 208 11th Ave NW, Childersburg, AL 35044

Map data ©2017 Google United States 2 mi

## Birmingham

Alabama

## Get on I-20 E/I-59 N from 24th St N

|      |      |                                                                                | ———— 2 min (0.6 mi)                    |
|------|------|--------------------------------------------------------------------------------|----------------------------------------|
| 1    | 1.   | Head northwest on 24th St N toward 5th Ave N                                   |                                        |
|      |      |                                                                                | 0.3 mi                                 |
|      | 2.   | Turn right onto Reverend Abraham Woods Jr Boulevard                            |                                        |
|      |      |                                                                                | 486 ft                                 |
| 1    | 3.   | Turn left at the 1st cross street onto 25th St N                               |                                        |
| •    | 4    | Turn vight outs the Interstate 20 C (Interstate C0 N years to Codeder (Atlante | 233 ft                                 |
| λ    | 4.   | Turn right onto the Interstate 20 E/Interstate 59 N ramp to Gadsden/Atlanta    | 0.0                                    |
|      |      |                                                                                | 0.2 mi                                 |
| Cont | inue | on I-20 E to Leeds                                                             |                                        |
|      |      |                                                                                | ——— 15 min (15.3 mi)                   |
| *    | 5.   | Merge onto I-20 E/I-59 N                                                       |                                        |
|      |      |                                                                                | —————————————————————————————————————— |
| T    | 6.   | Continue straight to stay on I-20 E/I-59 N                                     |                                        |
| ā    | -    |                                                                                | —————————————————————————————————————— |
| Y    | 7.   | Keep right at the fork to continue on I-20 E, follow signs for Atlanta         |                                        |
| +    | 8.   | Continue straight to stay on I-20 E                                            | —————————————————————————————————————— |
|      | 0.   |                                                                                | 4.6 mi                                 |
|      |      |                                                                                | 4.0111                                 |

| 1     | 9.   | Continue straight to stay on I-20 E                                                                                |                                        |
|-------|------|--------------------------------------------------------------------------------------------------------------------|----------------------------------------|
| r     | 10.  | Take exit 140 to merge onto US-78 E/Parkway Dr SW toward Leeds<br>Pass by the gas station (on the right in 0.5 mi) | 3.4 mi                                 |
|       |      |                                                                                                                    | —————————————————————————————————————— |
| Take  | AL-2 | 25 S to US-231 S in Vincent                                                                                        | 31 min (19.9 mi)                       |
| ٢     | 11.  | Slight right onto President St                                                                                     | 01 mm (19.9 m)                         |
| L,    | 12.  | Turn right onto Montevallo Rd SW                                                                                   | 0.4 mi                                 |
| 4     | 13.  | Turn left onto Elliott Ln SW                                                                                       | ———— 1.3 mi                            |
| r     | 14.  | Turn right onto AL-25 S                                                                                            | ———— 1.6 mi                            |
| 4     | 15.  | Turn left to stay on AL-25 S                                                                                       | 4.6 mi                                 |
|       |      |                                                                                                                    | 12.0 mi                                |
| Follo | w US | S-231 S to 3rd St NW in Childersburg                                                                               | 13 min (10.1 mi)                       |
| L,    | 16.  | Turn right onto US-231 S                                                                                           | 13 min (10.1 mi)                       |
| 4     | 17.  |                                                                                                                    | 3.7 mi                                 |
|       |      | Pass by the gas station (on the right)                                                                             | 6.4 mi                                 |
| Cont  | inue | on 3rd St NW. Drive to 11th Ave NW                                                                                 |                                        |
| ٦     | 18.  | Turn left onto 3rd St NW                                                                                           | 44 s (0.1 mi)                          |
| L+    | 19.  | Turn right onto 11th Ave NW                                                                                        | 364 ft                                 |
| •     |      | 1 Destination will be on the left                                                                                  | 197 ft                                 |
|       |      |                                                                                                                    | 19/11                                  |

## 208 11th Ave NW

Childersburg, AL 35044

These directions are for planning purposes only. You may find that construction projects, traffic, weather, or other events may cause conditions to differ from the map results, and you should plan your route accordingly. You must obey all signs or notices regarding your route.