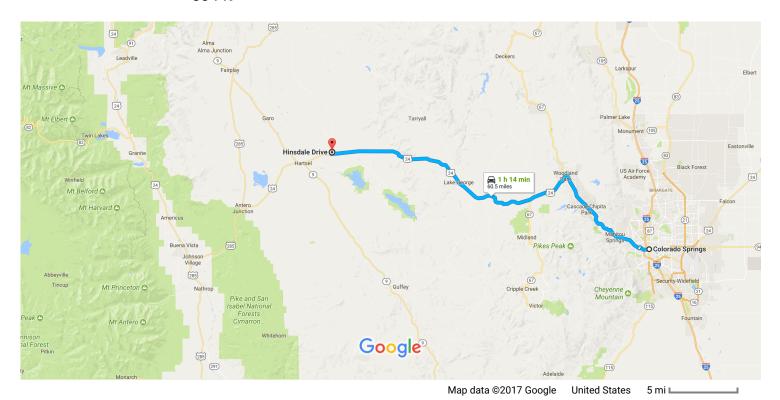

## Colorado Springs, CO to Hinsdale Dr, Hartsel, CO Drive 60.5 miles, 1 h 14 min 80449

## Colorado Springs

Colorado

| 1        | 1. | Head northwest on Pikes Peak Ave toward S Nevada Ave                                    | FO #             |
|----------|----|-----------------------------------------------------------------------------------------|------------------|
| 4        | 2. | Turn left at the 1st cross street onto S Nevada Ave                                     | 59 ft            |
| Ļ        | 3. | Turn right onto E Colorado Ave  1 Pass by Enterprise Rent-A-Car (on the left in 0.9 mi) | —— 0.1 mi        |
| 4        | 4. | Turn left onto 14th St                                                                  | 1.5 mi<br>0.2 mi |
| *        | 5. | Merge onto US-24 W/W Hwy 24  1 Pass by Pizza Hut (on the right in 16.7 mi)              | 0.21111          |
| <b>L</b> | 6. | Turn right onto Elkhorn Rd                                                              | 58.3 mi          |
| r        | 7. | Turn right onto Hinsdale Dr  1 Destination will be on the right                         | —— 0.3 mi        |
|          |    |                                                                                         | 0.1 mi           |