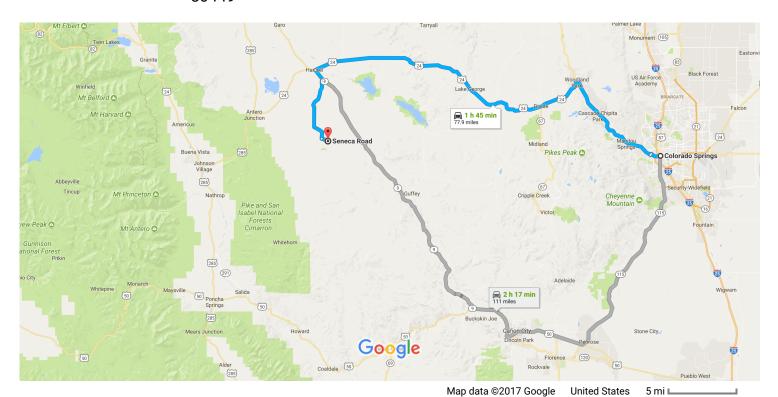

## Colorado Springs, CO to Seneca Rd, Hartsel, CO Drive 77.9 miles, 1 h 45 min 80449

## Colorado Springs

Follow Co Rd 53 to Seneca Rd

Colorado

| 1     | 1.  | Head northwest on Pikes Peak Ave toward S Nevada Ave                                  |                      |
|-------|-----|---------------------------------------------------------------------------------------|----------------------|
|       |     |                                                                                       | 4 s (59 ft)          |
| Follo | w U | S-24 W/W Hwy 24 to Co Rd 53 in Hartsel                                                |                      |
| 4     | 2.  | Turn left at the 1st cross street onto S Nevada Ave                                   | 1 h 21 min (66.5 mi) |
| Ļ     | 3.  | Turn right onto E Colorado Ave  Pass by Enterprise Rent-A-Car (on the left in 0.9 mi) | 0.1 mi               |
| 41    | 4.  | Turn left onto 14th St                                                                | 1.5 mi               |
| *     | 5.  | Merge onto US-24 W/W Hwy 24  Pass by Pizza Hut (on the right in 16.7 mi)              | 0.2 mi               |
| 4     | 6.  | Turn left onto CO-9 S                                                                 | 62.7 mi              |
|       |     |                                                                                       | 2.0 mi               |

22 min (11.3 mi)

| <b>₽</b> | 7.  | Turn right onto Co Rd 53                                      |         |
|----------|-----|---------------------------------------------------------------|---------|
| 4        | 8.  | Turn left onto Kanakuk Trail                                  | 10.2 mi |
| 4        | 9.  | Turn left onto Hopi Rd                                        | 0.7 mi  |
| 1        | 10. | Continue onto Idaho Rd                                        | 0.3 mi  |
| Ļ        | 11. | Turn right onto Seneca Rd  1 Destination will be on the right | 0.1 mi  |
|          |     |                                                               | 270 ft  |