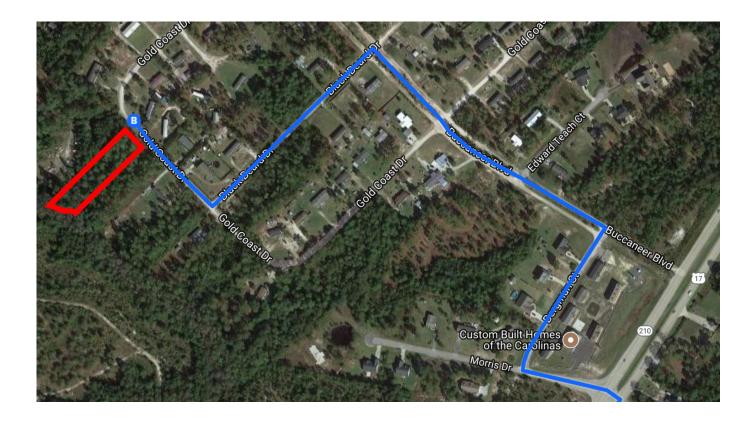

\_

| L,         | 8.  | Turn right onto Bergman St                                       |        |
|------------|-----|------------------------------------------------------------------|--------|
| 4          | 9.  | Turn left onto Buccaneer Blvd                                    | 0.1 mi |
| 4          | 10. | Turn left onto Black Beard Dr                                    | 0.2 mi |
| <b>r</b> ≁ | 11. | Turn right onto Gold Coast Dr<br>Destination will be on the left | 0.2 mi |
|            |     |                                                                  | 479 ft |

## 210 Gold Coast Dr

Hampstead, NC 28443