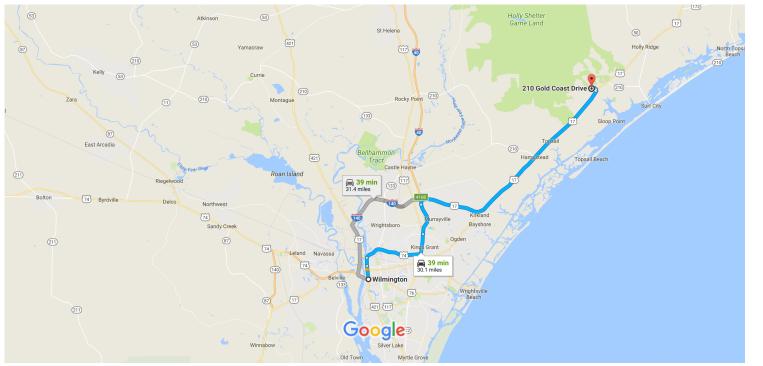

## Google Maps

Wilmington, NC to 210 Gold Coast Dr, Hampstead, NC 28443

Drive 30.1 miles, 39 min

Map data ©2017 Google United States 2 mi

## Wilmington

North Carolina

| Take Martin Luther King Jr Pkwy and US-17 N to Morris Dr in Topsail |     |                                                                                                                  |                                        |  |
|---------------------------------------------------------------------|-----|------------------------------------------------------------------------------------------------------------------|----------------------------------------|--|
| 1                                                                   | 1.  | Head north on S 3rd St toward Queen St                                                                           | 37 min (29.4 mi)                       |  |
|                                                                     |     |                                                                                                                  | 1.1 mi                                 |  |
| T                                                                   | 2.  | Continue straight onto N 3rd St                                                                                  | 0.7 mi                                 |  |
| 1                                                                   | 3.  | Continue onto Martin Luther King Jr Pkwy                                                                         | 0.7 m                                  |  |
|                                                                     |     |                                                                                                                  | 4.7 mi                                 |  |
| ٦                                                                   | 4.  | Use the left 2 lanes to turn left onto US-117 N/N College Rd<br>Pass by the gas station (on the right in 0.5 mi) |                                        |  |
| 1                                                                   | 5.  | Continue onto I-40 W                                                                                             | —————————————————————————————————————— |  |
|                                                                     | 6.  | Take exit 416B to merge onto US-17 N toward Jacksonville                                                         | 2.6 mi                                 |  |
| r                                                                   | 0.  | <ul> <li>Pass by the gas station (on the right in 13.7 mi)</li> </ul>                                            |                                        |  |
|                                                                     |     |                                                                                                                  | 18.7 mi                                |  |
| Take                                                                | Buc | ccaneer Blvd and Black Beard Dr to Gold Coast Dr                                                                 |                                        |  |
| 4                                                                   | 7.  | Turn left onto Morris Dr                                                                                         | 4 min (0.7 mi)                         |  |
| ſ                                                                   | 7.  |                                                                                                                  |                                        |  |

\_

| L,         | 8.  | Turn right onto Bergman St                                       |        |
|------------|-----|------------------------------------------------------------------|--------|
| 4          | 9.  | Turn left onto Buccaneer Blvd                                    | 0.1 mi |
| 4          | 10. | Turn left onto Black Beard Dr                                    | 0.2 mi |
| <b>r</b> ≁ | 11. | Turn right onto Gold Coast Dr<br>Destination will be on the left | 0.2 mi |
|            |     |                                                                  | 479 ft |