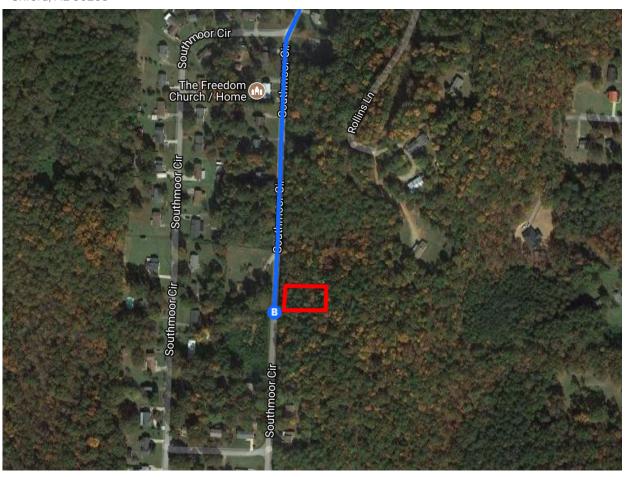

## Take Friendship Rd, Cheaha Dr and Co Rd 128 to Southmoor Cir in Talladega County

|   |     |                                                              | 7 min (2.8 mi)   |
|---|-----|--------------------------------------------------------------|------------------|
| 1 | 9.  | Continue straight onto Grace St                              |                  |
| 1 | 10. | Grace St turns right and becomes Friendship Rd               | 0.2 mi           |
| Ļ | 11. | Turn right onto Cheaha Dr                                    | 0.7 mi           |
| Ļ | 12. | Turn right onto County Line Rd                               | 0.8 mi           |
| 1 | 13. | Continue onto Co Rd 128                                      | 0.1 mi           |
| 4 | 14. | Turn left onto Patricia Ln                                   | 0.5 mi<br>0.1 mi |
| Ļ | 15. | Turn right onto Vickie Ln                                    | 0.1 mi           |
| 1 | 16. | Continue onto Southmoor Cir  Destination will be on the left | 0.21111          |
|   |     |                                                              | 0.2 mi           |

## 52-124 Southmoor Cir

Oxford, AL 36203