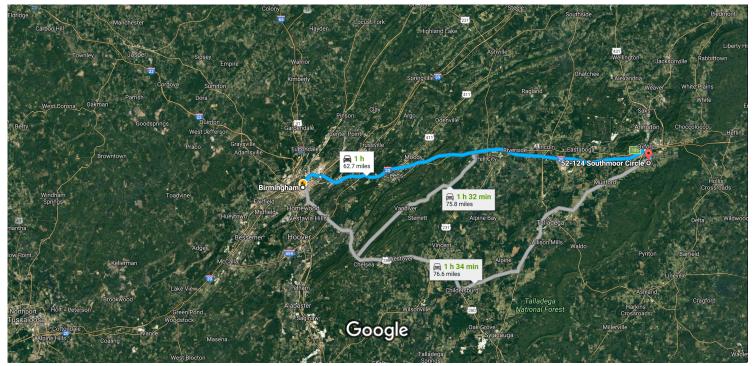

## Birmingham

Alabama

## Get on I-20 E/I-59 N

|          |       | 2 mir                                                                                               | n (0.8 mi               |
|----------|-------|-----------------------------------------------------------------------------------------------------|-------------------------|
| 1        | 1.    | Head northwest on 24th St N toward 5th Ave N                                                        |                         |
| <b>L</b> | 2.    | Turn right at the 1st cross street onto 5th Ave N                                                   | — 46 f                  |
| 7        | 3.    | Slight right to stay on 5th Ave N                                                                   | — 200 ·                 |
| *        | 4.    | Take the ramp to I-20 E/I-59 N                                                                      | – 0.1 m                 |
| 1        | 5.    | Keep right at the fork, follow signs for I-20 E/I-59 N/Atlanta/Gadsden and merge onto I-20 E/I-59 N | — 0.4 n<br> <br>— 0.3 n |
| ollo     | w I-: | 20 E to Grace St in Oxford. Take exit 185 from I-20 E                                               |                         |
| *        | 6.    | Merge onto I-20 E/I-59 N                                                                            | `                       |
| 1        | 7.    | Keep right at the fork to continue on I-20 E, follow signs for Atlanta                              | — 3.5 r                 |
| 7        | 8.    | Take exit 185 for AL-21 toward Oxford/Anniston                                                      | 55.3 r                  |
|          |       |                                                                                                     | - 0.2 m                 |

## Take Friendship Rd, Cheaha Dr and Co Rd 128 to Southmoor Cir in Talladega County

|   |     |                                                              | 7 min (2.8 mi)   |
|---|-----|--------------------------------------------------------------|------------------|
| 1 | 9.  | Continue straight onto Grace St                              |                  |
| 1 | 10. | Grace St turns right and becomes Friendship Rd               | 0.2 mi           |
| Ļ | 11. | Turn right onto Cheaha Dr                                    | 0.7 mi           |
| Ļ | 12. | Turn right onto County Line Rd                               | 0.8 mi           |
| 1 | 13. | Continue onto Co Rd 128                                      | 0.1 mi           |
| 4 | 14. | Turn left onto Patricia Ln                                   | 0.5 mi<br>0.1 mi |
| Ļ | 15. | Turn right onto Vickie Ln                                    | 0.1 mi           |
| 1 | 16. | Continue onto Southmoor Cir  Destination will be on the left | 0.21111          |
|   |     |                                                              | 0.2 mi           |

## 52-124 Southmoor Cir

Oxford, AL 36203