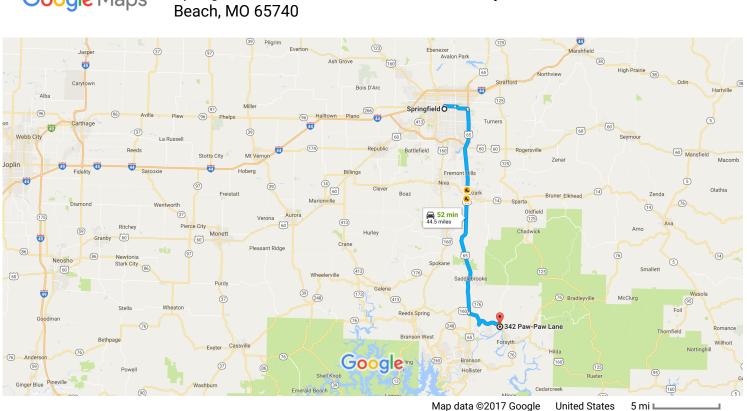

Springfield, MO to 342 Paw-Paw Ln, Rockaway

Map data ©2017 Google United States

Drive 44.5 miles, 52 min

### Springfield

Google Maps

Missouri

#### Get on US-65 S from E Chestnut Expy

|            |    |                                                        | 11 min (4.4 mi) |
|------------|----|--------------------------------------------------------|-----------------|
| 1          | 1. | Head east on Park Central Square toward Park Central E |                 |
| <b>L</b> → | 2. | Turn right onto Park Central N                         | 413 ft          |
| •          |    |                                                        | 177 ft          |
| T          | 3. | Continue onto N Boonville Ave                          | 0.4 mi          |
| <b>L</b> ⇒ | 4. | Turn right onto E Chestnut Expy                        | 0.1111          |
| 1          | 5. | Continue straight to stay on E Chestnut Expy           | ——— 0.1 mi      |
| 1          | 6. | Continue straight to stay on E Chestnut Expy           | ——— 1.5 mi      |
|            |    | Pass by Kum & Go (on the right in 1.4 mi)              | 2.1 mi          |
| *          | 7. | Use the right lane to take the ramp onto US-65 S       | Z.1111          |
|            |    |                                                        | 0.2 mi          |

#### Continue on US-65 S to Swan Township

| ٨     | 8.   | Merge onto US-65 S                                                     |                |
|-------|------|------------------------------------------------------------------------|----------------|
| *     | 9.   | Use the right lane to take the US-160 ramp to Forsyth/Reeds Spring Jct | 32.2 mi        |
| 4     | 10.  | Turn left onto US-160 E                                                | 0.2 mi         |
|       |      |                                                                        | 6.8 mi         |
| Follo | w Rd | 160-80 and Julie Ln to your destination                                | 2 min (0.9 mi) |
| ₽     | 11.  | Turn right onto Rd 160-80                                              | 2 (1111)       |
| 4     | 12.  | Turn left onto Julie Ln                                                | 0.4 mi         |
| 4     | 13.  | Turn left                                                              | 0.4 mi         |
|       |      |                                                                        | 226 ft         |