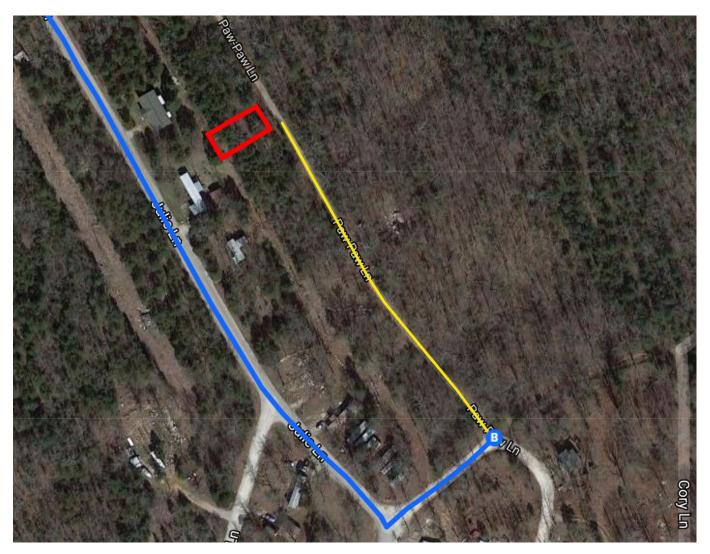

## 342 Paw-Paw Ln

# **Continued Directions**

Rockaway Beach, MO 65740

Turn left on Paw-Paw Lane and continue for 615 feet. East corner of property on left.