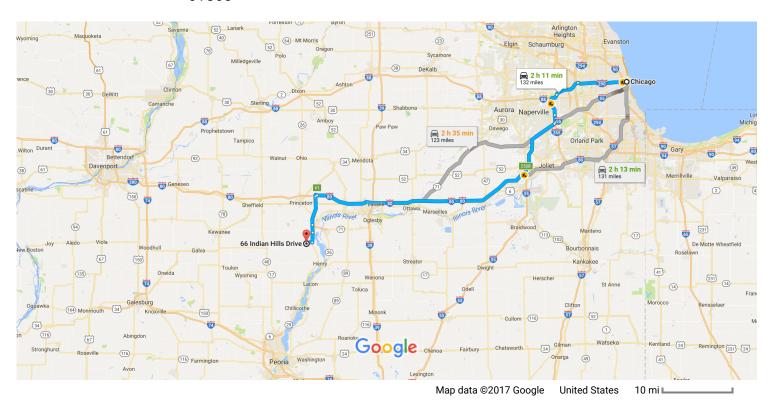

## Chicago

Illinois

## Continue to I-290 W

|      |      | 3 mi                                                                                                | n (0.4 mi) |
|------|------|-----------------------------------------------------------------------------------------------------|------------|
| 1    | 1.   | Head south on S Federal St toward W Van Buren St                                                    |            |
| _    | _    | Town sight and W.O. and Bloom                                                                       | — 0.2 mi   |
| Γ    | 2.   | Turn right onto W Congress Pkwy                                                                     | — 0.3 mi   |
|      |      |                                                                                                     | 0.51111    |
| Cont | inue | on I-290 W. Take I-55 S and I-80 W to IL-29 S in Arispie Township. Take the IL-29 exit from I-180 S | ;          |
|      |      | 1 h 56 mir                                                                                          | ı (127 mi) |
| 1    | 3.   | Continue onto I-290 W (signs for I-90)                                                              |            |
|      |      |                                                                                                     | - 14.0 mi  |
| Υ    | 4.   | Keep left at the fork to continue on I-88 W, follow signs for West Tollway/Aurora/I-294 S/South     |            |
|      |      | Tollway/Indiana                                                                                     |            |
|      |      | A Partial toll road                                                                                 | 7          |
| - T  | 5.   | Use the right 2 lanes to merge onto I-355 S toward Joliet                                           | — 7.6 mi   |
| ľ    | J.   | ▲ Toll road                                                                                         |            |
|      |      | TON TOUG                                                                                            | — 7.3 mi   |
| 'n   | 6.   | Keep left at the fork to stay on I-355 S                                                            | 7.01111    |
| -    |      | ▲ Toll road                                                                                         |            |
|      |      |                                                                                                     | — 2.0 mi   |

| 1        | 7.   | Use the 2nd from the right lane to take the I-55 S exit toward St Louis |                |
|----------|------|-------------------------------------------------------------------------|----------------|
| ħ        | 8.   | Keep left at the fork, follow signs for Joliet Rd S                     | 0.3 mi         |
| 4        | 9.   | Keep left, follow signs for I-55 S/St Louis and merge onto I-55 S       | 0.4 mi         |
| ۳        | 10.  | Take exit 250B to merge onto I-80 W toward Iowa                         | 18.3 mi        |
| r        | 11.  | Take exit 61 for I-180 S toward Hennepin                                | 64.8 mi        |
| 1        | 12.  | Continue onto I-180 S                                                   | 1.1 mi         |
| r        | 13.  | Use the right 2 lanes to merge onto IL-29 S toward Peoria               | 8.5 mi         |
| Cont     | inue | on IL-29 S. Drive to Indian Hills Dr in Senachwine Township             | 2.3 mi         |
| *        | 14.  | Use the middle lane to merge onto IL-29 S                               | 7 min (4.9 mi) |
| <b>Г</b> | 15.  | Turn right onto County Rd 665 N                                         | 2.9 mi         |
| 1        | 16.  | Continue onto County Rd 670 N                                           | 1.1 mi         |
| 4        | 17.  | Turn left onto Indian Hills Dr  1 Destination will be on the right      | 0.4 mi         |
|          |      |                                                                         | 0.5 mi         |

## 66 Indian Hills Dr

Putnam, IL 61560