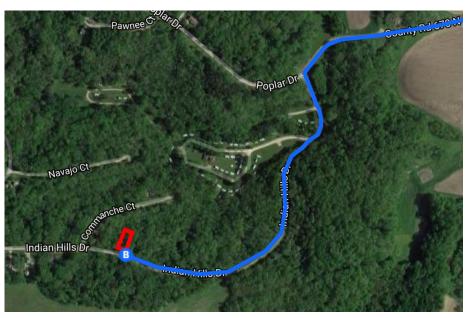

| 1        | 7.   | Use the 2nd from the right lane to take the I-55 S exit toward St Louis |                |
|----------|------|-------------------------------------------------------------------------|----------------|
| ħ        | 8.   | Keep left at the fork, follow signs for Joliet Rd S                     | 0.3 mi         |
| 4        | 9.   | Keep left, follow signs for I-55 S/St Louis and merge onto I-55 S       | 0.4 mi         |
| ۳        | 10.  | Take exit 250B to merge onto I-80 W toward Iowa                         | 18.3 mi        |
| r        | 11.  | Take exit 61 for I-180 S toward Hennepin                                | 64.8 mi        |
| 1        | 12.  | Continue onto I-180 S                                                   | 1.1 mi         |
| r        | 13.  | Use the right 2 lanes to merge onto IL-29 S toward Peoria               | 8.5 mi         |
| Cont     | inue | on IL-29 S. Drive to Indian Hills Dr in Senachwine Township             | 2.3 mi         |
| *        | 14.  | Use the middle lane to merge onto IL-29 S                               | 7 min (4.9 mi) |
| <b>Г</b> | 15.  | Turn right onto County Rd 665 N                                         | 2.9 mi         |
| 1        | 16.  | Continue onto County Rd 670 N                                           | 1.1 mi         |
| 4        | 17.  | Turn left onto Indian Hills Dr  1 Destination will be on the right      | 0.4 mi         |
|          |      |                                                                         | 0.5 mi         |

## 66 Indian Hills Dr

Putnam, IL 61560