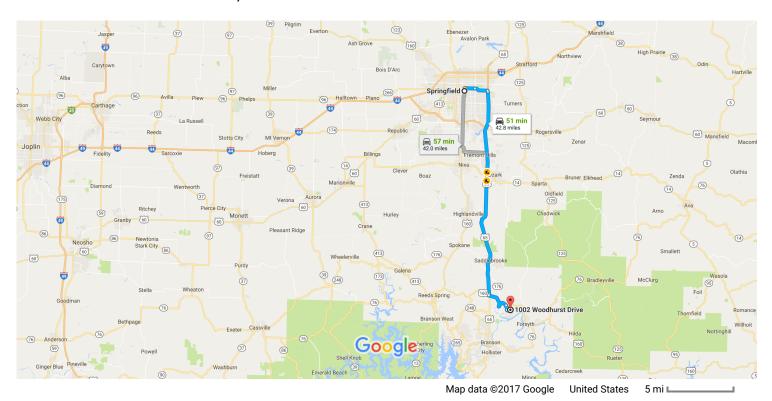

## Springfield

Missouri

## Get on US-65 S from E Chestnut Expy

|          |    |                                                        | 11 min (4.4 mi) |
|----------|----|--------------------------------------------------------|-----------------|
| 1        | 1. | Head east on Park Central Square toward Park Central E |                 |
|          |    |                                                        | 413 ft          |
| •        | 2. | Turn right onto Park Central N                         |                 |
|          |    |                                                        | 177 ft          |
| 1        | 3. | Continue onto N Boonville Ave                          |                 |
|          |    |                                                        | 0.4 mi          |
| <b>L</b> | 4. | Turn right onto E Chestnut Expy                        |                 |
|          |    |                                                        | 0.1 mi          |
| 1        | 5. | Continue straight to stay on E Chestnut Expy           |                 |
|          |    |                                                        | 1.5 mi          |
| 1        | 6. | Continue straight to stay on E Chestnut Expy           |                 |
|          |    | 1 Pass by Kum & Go (on the right in 1.4 mi)            |                 |
|          |    |                                                        | 2.1 mi          |
| X        | 7. | Use the right lane to take the ramp onto US-65 S       |                 |
|          |    |                                                        | 0.2 mi          |

## Continue on US-65 S to Merriam Woods

| *     | 8.     | Merge onto US-65 S                                                          |                                        |
|-------|--------|-----------------------------------------------------------------------------|----------------------------------------|
| *     | 9.     | Use the right lane to take the US-160 ramp to Forsyth/Reeds Spring Jct      | 32.2 mi                                |
| ٩     | 10.    | Turn left onto US-160 E                                                     | —————————————————————————————————————— |
| Follo | ow Sta | ate Hwy 176 and Cedarwood Dr to Woodhurst Dr  Turn right onto State Hwy 176 | 4 min (1.5 mi)                         |
| 1     | 12.    |                                                                             | 0.8 mi                                 |
| 1     | 13.    | Continue straight onto Woodhurst Dr  Destination will be on the left        | 0.6 mi                                 |
|       |        |                                                                             | 213 ft                                 |

## 1002 Woodhurst Dr

Merriam Woods, MO 65740