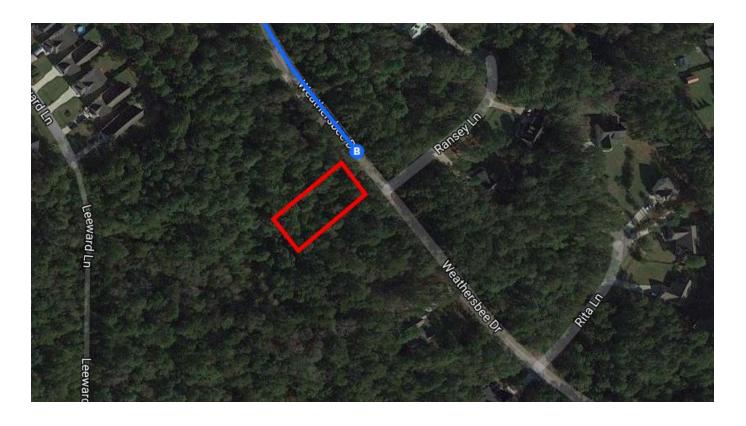

## Drive to Weathersbee Dr

| <b>L</b> | 9.  | Turn right onto Leeward Ln                 | 2 min (0.6 mi) |
|----------|-----|--------------------------------------------|----------------|
| •        |     |                                            | 0.2 mi         |
| 4        | 10. | Turn left onto Gold Leaf Dr/Weathersbee Dr |                |
|          |     |                                            | 0.2 mi         |
| <b>₽</b> | 11. | Turn right onto Weathersbee Dr             |                |
|          |     | 1 Destination will be on the right         |                |
|          |     |                                            | 0.3 mi         |

# 129-199 Weathersbee Dr

Hampstead, NC 28443