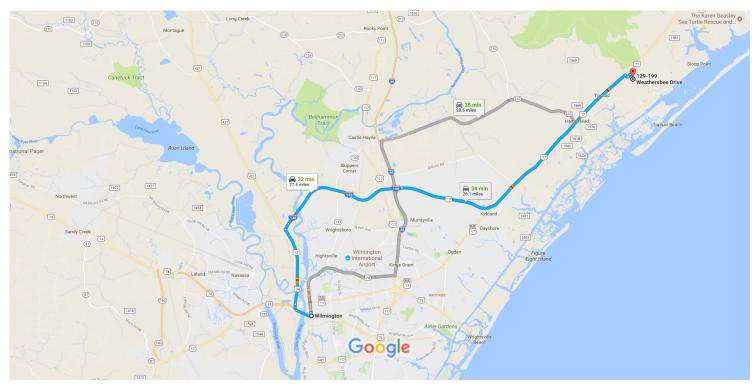

## Follow US-17 N/US-421 N to Leeward Ln in Topsail

|          |            |                                                                                        | - 30 min (26.8 mi) |
|----------|------------|----------------------------------------------------------------------------------------|--------------------|
| 1        | 1.         | Head north on S 3rd St toward Queen St                                                 |                    |
|          |            |                                                                                        | 0.2 mi             |
| ๆ        | 2.         | Make a U-turn at Castle St                                                             |                    |
| _        | _          | Time wight anta LIC 17 DLIC C/LIC 421 N//LIC 76 W /signs for LIC 17/LIC 74/LIC/NO 122) | 0.2 mi             |
| Γ*       | 3.         | Turn right onto US-17 BUS S/US-421 N/US-76 W (signs for U.S. 17/U.S. 74/U S/NC-133)    |                    |
| 7        | 4.         | Take the US-74 E/US-421 N/NC-133 N exit toward Battleship NC/Clinton                   | 0.61111            |
|          |            |                                                                                        | 0.3 mi             |
| 1        | 5.         | Continue onto NC-133 N/US-17 N/US-421 N/US-74 E                                        |                    |
|          |            | 1 Continue to follow US-17 N/US-421 N                                                  |                    |
|          |            |                                                                                        | 3.9 mi             |
| X        | 6.         | Turn right onto the I-140 E/US-17 N ramp to Topsail Island/Jacksonville/New Bern       |                    |
| <b>+</b> | 7          | Continue onto I-140 E/US-17 N                                                          | 0.3 mi             |
|          | <i>/</i> . | Continue onto 1-140 L/OS-17 N                                                          | 6.9 mi             |
| <b>†</b> | 8.         | Continue onto US-17 N                                                                  | 0.91111            |
|          |            | 1 Pass by the gas station (on the right in 13.0 mi)                                    |                    |
|          |            |                                                                                        | 14.2 mi            |

## Drive to Weathersbee Dr

| <b>L</b> | 9.  | Turn right onto Leeward Ln                 | 2 min (0.6 mi) |
|----------|-----|--------------------------------------------|----------------|
| •        |     |                                            | 0.2 mi         |
| 4        | 10. | Turn left onto Gold Leaf Dr/Weathersbee Dr |                |
|          |     |                                            | 0.2 mi         |
| <b>₽</b> | 11. | Turn right onto Weathersbee Dr             |                |
|          |     | 1 Destination will be on the right         |                |
|          |     |                                            | 0.3 mi         |

# 129-199 Weathersbee Dr

Hampstead, NC 28443