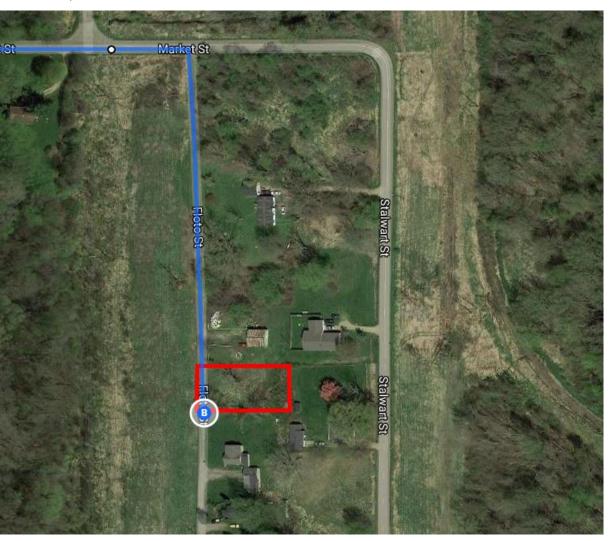

| Ť     | 8.     | Keep left at the fork, follow signs for I-94 E/Detroit and merge onto I-94 E                                     |                                        |
|-------|--------|------------------------------------------------------------------------------------------------------------------|----------------------------------------|
| ۳     | 9.     | Take exit 80 for N Sprinkle Rd                                                                                   |                                        |
| Follo | ow S S | Sprinkle Rd and Market St to Floto St in Comstock Township                                                       | U.3 Mi                                 |
| Ŷ     | 10.    | At the traffic circle, take the 3rd exit onto S Sprinkle Rd                                                      | 7 min (3.2 mi)                         |
| Ф     | 11.    | At the traffic circle, take the 1st exit and stay on S Sprinkle Rd  1 Pass by Taco Bell (on the right in 0.5 mi) | 0.3 mi                                 |
| Ļ     | 12.    | Turn right onto Market St                                                                                        | 1.1 mi                                 |
| Ļ     | 13.    | Turn right onto Floto St  i Destination will be on the right                                                     | —————————————————————————————————————— |
|       |        |                                                                                                                  | 0.1 mi                                 |

## 1200-1598 Floto St

Kalamazoo, MI 49048