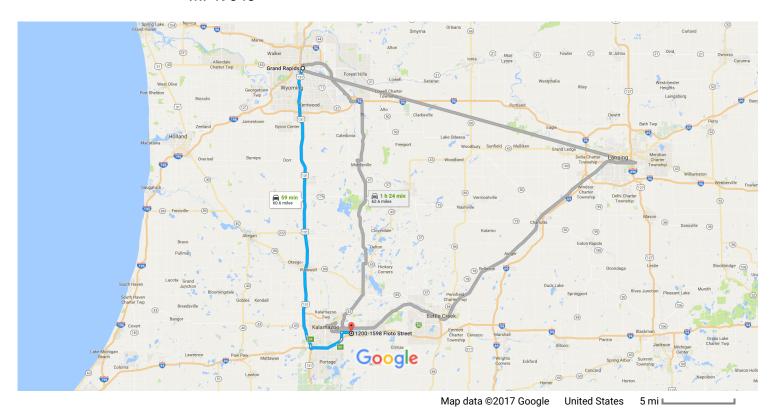

## Grand Rapids, MI to 1200-1598 Floto St, Kalamazoo, Drive 60.6 miles, 59 min MI 49048

## Get on US-131 S

|                                                             |    |                                                           | 3 min (0.7 mi)   |  |  |
|-------------------------------------------------------------|----|-----------------------------------------------------------|------------------|--|--|
| 1                                                           | 1. | Head south on Division Ave N toward Fulton St E           |                  |  |  |
| Γ*                                                          | 2. | Turn right onto Oakes St SW                               | 0.2 mi           |  |  |
| 4                                                           | 3. | Turn left onto US-131 Business                            | 0.2 mi           |  |  |
| *                                                           | 4. | Take the ramp onto US-131 S                               | 479 ft           |  |  |
|                                                             |    |                                                           | 0.3 mi           |  |  |
| Continue on US-131 S to Kalamazoo. Take exit 80 from I-94 E |    |                                                           |                  |  |  |
| *                                                           | 5. | Merge onto US-131 S                                       | 49 min (56.7 mi) |  |  |
| 1                                                           | 6. | Continue onto I-94BL W/US-131 S                           | 48.2 mi          |  |  |
| ۲                                                           | 7. | Use the right 2 lanes to take exit 34 for Interstate 94 W | 1.9 mi           |  |  |
|                                                             |    |                                                           | 0.3 mi           |  |  |

| Ť     | 8.     | Keep left at the fork, follow signs for I-94 E/Detroit and merge onto I-94 E                                     |                                        |
|-------|--------|------------------------------------------------------------------------------------------------------------------|----------------------------------------|
| ۳     | 9.     | Take exit 80 for N Sprinkle Rd                                                                                   |                                        |
| Follo | ow S S | Sprinkle Rd and Market St to Floto St in Comstock Township                                                       | U.3 Mi                                 |
| Ŷ     | 10.    | At the traffic circle, take the 3rd exit onto S Sprinkle Rd                                                      | 7 min (3.2 mi)                         |
| Ф     | 11.    | At the traffic circle, take the 1st exit and stay on S Sprinkle Rd  1 Pass by Taco Bell (on the right in 0.5 mi) | 0.3 mi                                 |
| Ļ     | 12.    | Turn right onto Market St                                                                                        | 1.1 mi                                 |
| Ļ     | 13.    | Turn right onto Floto St  i Destination will be on the right                                                     | —————————————————————————————————————— |
|       |        |                                                                                                                  | 0.1 mi                                 |