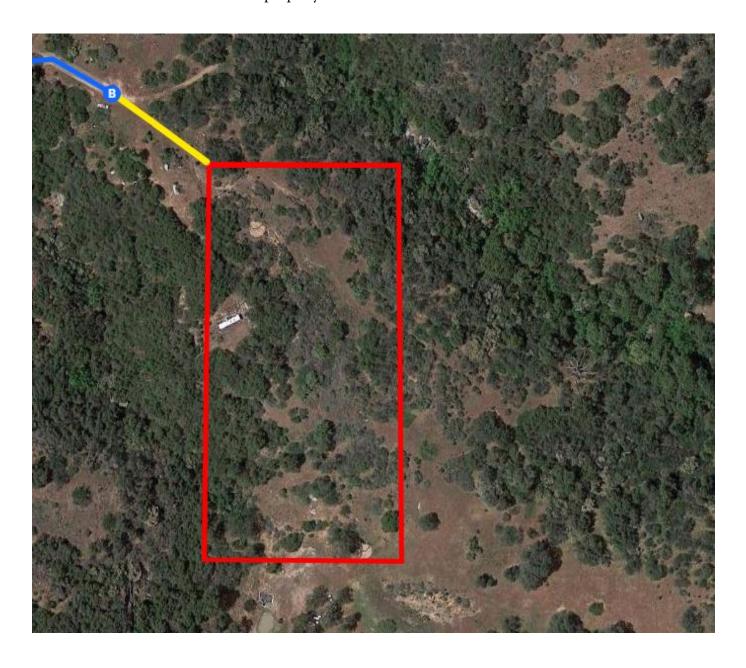

## **51177 Drive 254** Miramonte, CA 93641

Continued Directions

At the end of the Google Earth directions continue off-road SE for 190 feet to the NW corner of the property.