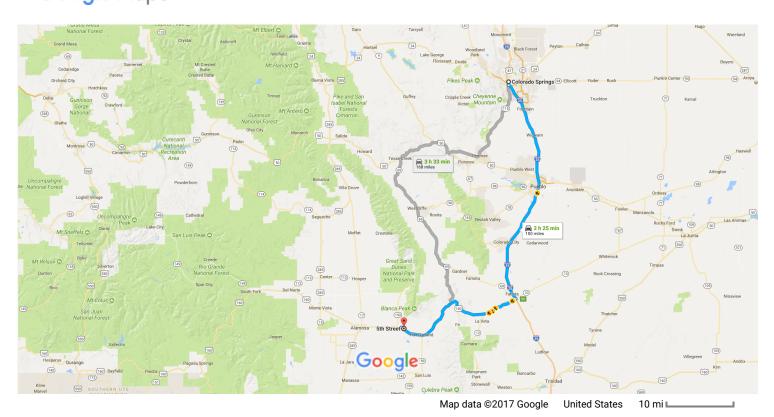

## Google Maps Colorado Springs, CO to 5th St, Blanca, CO 81123 Drive 150 miles, 2 h 25 min

## Get on I-25 S

|       |                    |                                                               | 6 min (1.7 mi)                         |
|-------|--------------------|---------------------------------------------------------------|----------------------------------------|
| 1     | 1.                 | Head northwest on Pikes Peak Ave toward S Nevada Ave          |                                        |
| 4     | 2.                 | Turn left at the 1st cross street onto S Nevada Ave           | 59 ft                                  |
|       |                    |                                                               | 1.3 mi                                 |
| *     | 3.                 | Turn left to merge onto I-25 S                                |                                        |
|       |                    |                                                               | 0.4 mi                                 |
|       |                    |                                                               |                                        |
| Follo | w I-2              | 25 S to US-160 W in Huerfano County. Take exit 50 from I-25 S |                                        |
| •     | _                  | 14 1050                                                       | —————————————————————————————————————— |
| Å     | 4.                 | Merge onto I-25 S                                             |                                        |
|       | _                  | T. I. V. TO ( . II.O. 450.) II                                |                                        |
|       | 5.                 | Take exit 50 for U.S. 160 W                                   |                                        |
|       |                    |                                                               | 0.2 mi                                 |
|       |                    |                                                               |                                        |
|       |                    |                                                               |                                        |
| Follo | w U                | S-160 W to 5th St in Costilla County                          |                                        |
| Follo |                    |                                                               | 1 h 3 min (58.1 mi)                    |
| Follo | <b>w U</b> :<br>6. | S-160 W to 5th St in Costilla County  Turn left onto US-160 W | —————————————————————————————————————— |

| ٦        | 7.   | Turn left onto US-160 W/Main St                                                  | 0.4    |
|----------|------|----------------------------------------------------------------------------------|--------|
| ľ        | 8.   | Turn right at the 2nd cross street onto US-160 W/W 7th St                        | 0.1 m  |
|          |      | 1 Continue to follow US-160 W 1 Pass by the gas station (on the left in 47.1 mi) |        |
|          |      |                                                                                  | 55.9 m |
| Ļ        | 9.   | Turn right onto Vine Ave                                                         | 128 f  |
| <b>L</b> | 10.  | Turn right onto 7th St                                                           | 1201   |
| 7        | 11   | Climbt viaht                                                                     | 62 f   |
| r        | 11.  | . Slight right                                                                   | 0.4 m  |
| 1        | 12.  | Continue straight                                                                |        |
| 4        | 13.  | Turn left onto 5th St                                                            | 0.4 m  |
| •        | . 0. | 1 Destination will be on the right                                               |        |
|          |      |                                                                                  | 0.3 m  |