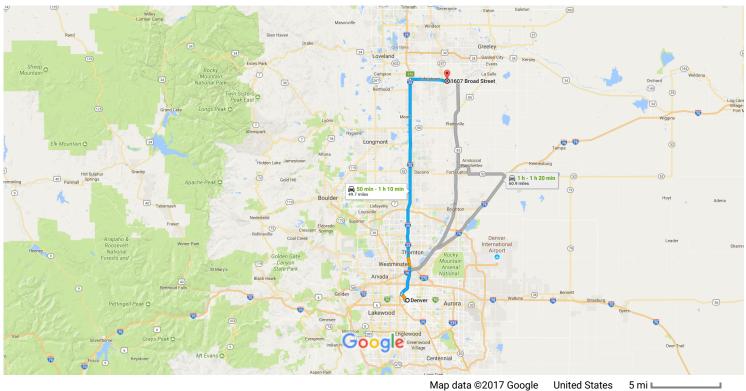

## Denver, CO to 1607 Broad St, Milliken, CO 80543 Google Maps

Map data ©2017 Google United States

## Denver

Colorado

## Get on I-25 N from Speer Blvd

| llo | w I-2<br>5. | 25 N to State Hwy 60 in Weld County. Take exit 252 from I-25 N<br>Merge onto I-25 N | 0.3<br>36 min (40.6 r<br>40.4 |
|-----|-------------|-------------------------------------------------------------------------------------|-------------------------------|
| llo | w I-2       | 25 N to State Hwy 60 in Weld County. Take exit 252 from I-25 N                      |                               |
|     |             |                                                                                     | 0.3                           |
|     |             |                                                                                     |                               |
|     | 4.          | Use the right lane to merge onto I-25 N via the ramp to Ft Collins                  | 1.5                           |
|     | 3.          | Turn right onto Speer Blvd                                                          | 0.5                           |
|     | 2.          | Turn right onto W 13th Ave                                                          | 0.3                           |
|     |             |                                                                                     | 0.2                           |

| L, | 7. | Turn right onto State Hwy 60                                  | 00.4   |
|----|----|---------------------------------------------------------------|--------|
| t  | 8. | Continue onto CO-60 E/State Hwy 60 E                          | 92 ft  |
| ٩  | 9. | Turn left onto N Beulah Ave  Destination will be on the right | 6.9 mi |
|    |    |                                                               | 164 ft |