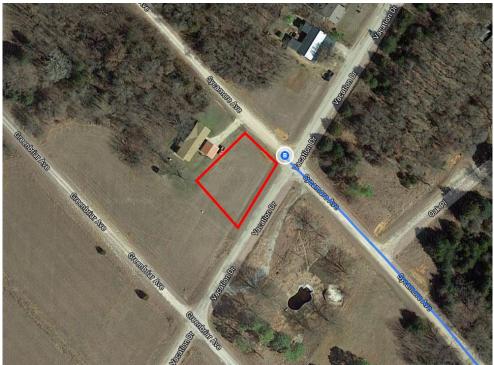

| ——— 34.7 mi        |
| ۲     | 13.  | Take exit 15 for OK-32 toward Marietta Ryan                                             | 51.6 mi<br>0.2 mi  |
| Follo | w OK | -32 W and OK-96 S to Sycamore Ave in Burneyville                                        | — 19 min (12.6 mi) |
| 4     | 14.  | Turn left onto OK-32 W                                                                  |                    |
| 4     | 15.  | Turn left onto OK-96 S                                                                  | 0.0111             |

3.5 mi
16. Turn right toward Falconhead Dr
17. Turn left onto Falconhead Dr
18. Turn left at the 1st cross street onto Holiday Dr
19. Turn left onto Sycamore Ave
① Destination will be on the left
0.2 mi

## 822 Sycamore Ave

Burneyville, OK 73430