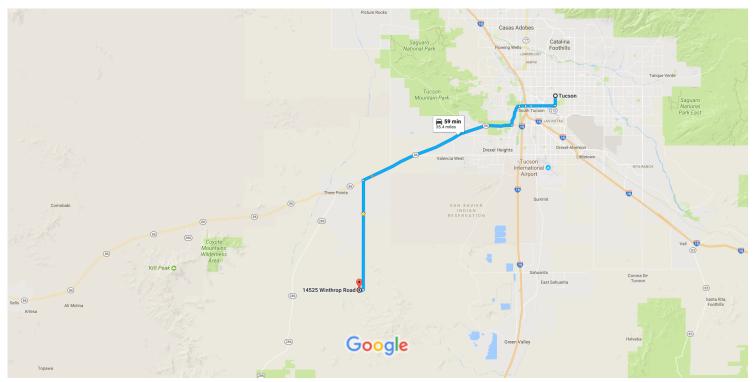

## Take AZ-86 W/W Ajo Way to S Sierrita Mountain Rd in Three Points

|          |    |                                                                       | nin (23.6 mi) |
|----------|----|-----------------------------------------------------------------------|---------------|
| 1        | 1. | Head west on E Broadway Blvd toward S Country Club Rd                 |               |
| 4        | 2. | Turn left at the 1st cross street onto S Country Club Rd              | ——— 39 ft     |
| <b>L</b> | 3. | Turn right onto E 22nd St                                             | —— 1.0 mi     |
| 1        | 4. | Continue straight onto W 22nd St                                      | 2.5 mi        |
| 1        | 5. | Continue onto W Starr Pass Blvd  1 Pass by Waffle House (on the left) | 0.6 mi        |
| <b>L</b> | 6. | Use the right 2 lanes to turn right onto S Mission Rd                 | 0.7 mi        |
| Ļ        | 7. | Turn right onto AZ-86 W/W Ajo Way                                     | —— 2.3 mi     |
|          |    |                                                                       | — 16.6 mi     |

## Follow S Sierrita Mountain Rd to Winthrop Rd

- 9 8. Turn left onto S Sierrita Mountain Rd
- 1 9. Continue straight onto Winthrop Rd
  - Destination will be on the left

0.5 mi

11.3 mi

## 14525 Winthrop Rd

Tucson, AZ 85736