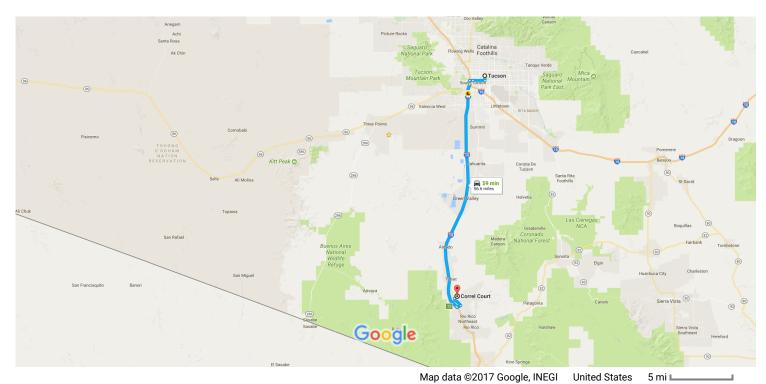

## Get on I-19 S from S Country Club Rd and E 22nd St

|   |    |                                                                                   | 10 min (F 0 mi)                  |
|---|----|-----------------------------------------------------------------------------------|----------------------------------|
| 1 | 1. | Head west on E Broadway Blvd toward S Country Club Rd                             | — 12 min (5.0 mi)<br>————— 39 ft |
| 4 | 2. | Turn left at the 1st cross street onto S Country Club Rd                          |                                  |
| Ļ | 3. | Turn right onto E 22nd St                                                         | ———— 1.0 mi                      |
| 1 | 4. | Continue straight onto W 22nd St                                                  | 2.5 mi                           |
| 1 | 5. | Continue onto W Starr Pass Blvd                                                   | 0.6 mi                           |
| 4 | 6. | Turn left onto S Freeway                                                          | 328 ft                           |
| * | 7. | Use the 2nd from the right lane to take the I-10 E/I-19 S ramp to EI Paso/Nogales | ———— 0.5 mi                      |
| 7 | 8. | Keep right at the fork, follow signs for I-19 S/Nogales                           | ———— 285 ft                      |
|   |    |                                                                                   | 0.3 mi                           |

## Follow I-19 S to Palo Parado Rd in Santa Cruz County. Take exit 25 from I-19 S

| 1        | 9.   | Continue onto I-19 S                                                     |                                        |
|----------|------|--------------------------------------------------------------------------|----------------------------------------|
| 1        | 10.  | Take exit 25 for Palo Parado Rd                                          | 47.5 mi                                |
|          |      |                                                                          | 0.2 mi                                 |
| Follo    | w Pa | alo Parado Rd, Pendleton Dr and Camino Josefina to Correl Ct in Rio Rico | 0 : (0 0)                              |
| 4        | 11.  | Turn left onto Palo Parado Rd                                            | ————— 8 min (3.8 mi)                   |
| 4        | 12.  | Turn left onto Pendleton Dr                                              | —————————————————————————————————————— |
| <b>L</b> | 13.  | Turn right onto Camino Josefina                                          | 2.0 mi                                 |
| Þ        | 14.  | Turn right onto Via Artico                                               | 0.7 mi                                 |
| 4        | 15.  | Turn left onto Circulo Suecia                                            | 0.1 mi                                 |
| 4        | 16.  | Turn left onto Correl Ct                                                 | 423 ft                                 |
| 5        | 17.  | Slight left to stay on Correl Ct                                         | 52 ft                                  |
| •        | 17.  | i Destination will be on the left                                        |                                        |
|          |      |                                                                          | 75 ft                                  |