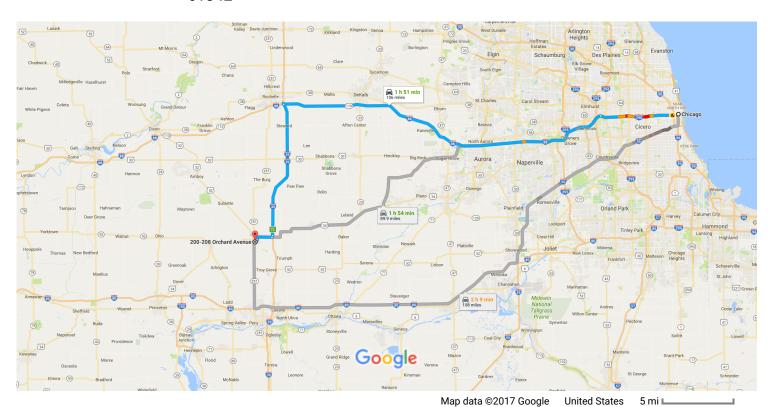

## Chicago, IL to 200-208 Orchard Ave, Mendota, IL Drive 106 miles, 1 h 51 min 61342