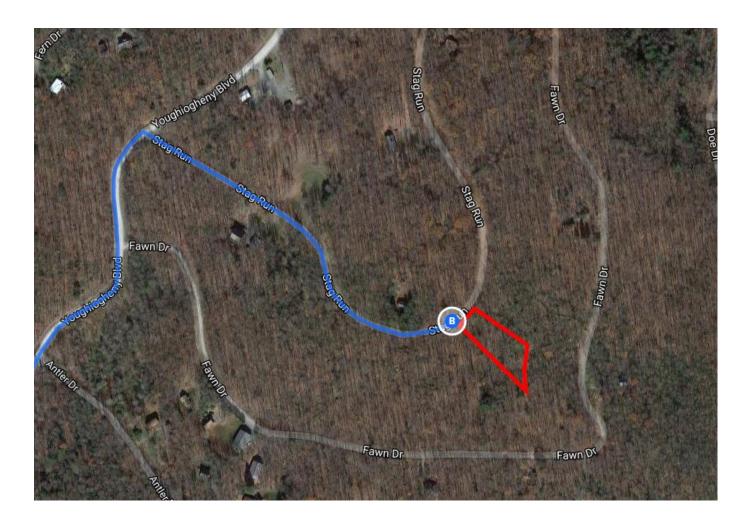

| *        | 7.         | Use the right lane to merge onto PA-51 S/Saw Mill Run Blvd via the ramp to Uniontown  i Continue to follow PA-51 S  Place by the god station (on the left in 4.0 mi) |                            |
|----------|------------|----------------------------------------------------------------------------------------------------------------------------------------------------------------------|----------------------------|
| *        | 8.         | <ul> <li>Pass by the gas station (on the left in 4.9 mi)</li> <li>Turn right onto the PA-43 S ramp to California</li> <li>⚠ Toll road</li> </ul>                     | ——— 10.4 mi                |
| t        | 9.         | Continue onto PA-43 S  A Toll road                                                                                                                                   | ——— 1.0 mi                 |
| Ì        | 10.        | Keep left at the fork to stay on PA-43 S  ⚠ Partial toll road                                                                                                        | ———— 0.5 mi                |
| ۲        | 11.        | Use the right 2 lanes to merge onto US-119 S toward Pennsylvania Turnpike 43 S/Morganto                                                                              |                            |
| ٦        | 12.        | Use the left 2 lanes to take the US-40 E exit toward Hopwood                                                                                                         | 4.1 mi                     |
| 1        | 13.        | Continue onto US-40 E  Pass by the gas station (on the right in 13.1 mi)                                                                                             | ———— 0.4 mi                |
| r*<br>*1 | 14.<br>15. | Turn right after NAPA Fayette Parts Service - Markleysburg (on the right)  Turn left onto Friendsville Rd                                                            | 34 min (21.9 mi)<br>1.6 mi |
| Ļ        | 16.        | Entering Maryland  Turn right onto Blooming Rose Rd                                                                                                                  | 6.8 mi                     |
| 4        | 17.        | Turn left to stay on Blooming Rose Rd                                                                                                                                | ——— 0.1 mi                 |
| 4        | 18.        | Turn left onto Trap Run Rd                                                                                                                                           | 1.7 mi                     |
| ٦        | 19.        | Turn left onto White Rock Rd                                                                                                                                         | 2.8 mi                     |
| Ļ        | 20.        | Turn right onto Cranesville Rd                                                                                                                                       | ———— 1.4 mi                |
| 41       |            |                                                                                                                                                                      |                            |
| •        | 21.        | Turn left onto Youghiogheny Blvd                                                                                                                                     | 6.8 mi                     |
| μ,       | 21.        |                                                                                                                                                                      | 6.8 mi 0.3 mi 0.3 mi       |