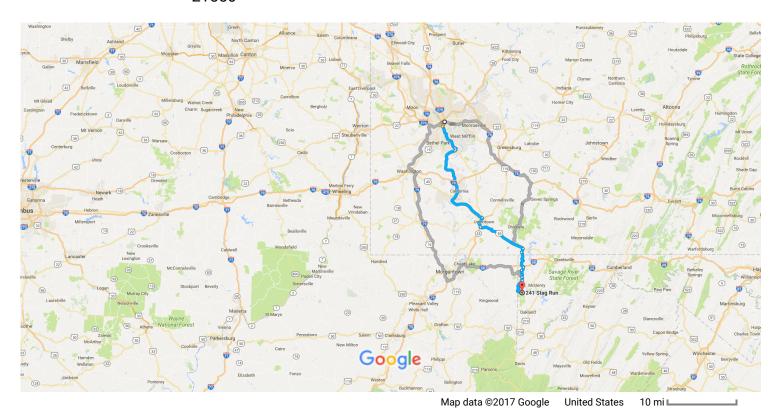

## Pittsburgh

Pennsylvania

## Follow Sixth Avenue to Crosstown Blvd

|          |     |                                                                | 2 min (0.3 mi       |
|----------|-----|----------------------------------------------------------------|---------------------|
| 1        | 1.  | Head northeast on Grant St toward Sixth Avenue                 |                     |
| <b>L</b> | 2.  | Turn right onto Sixth Avenue                                   | 36 f                |
|          |     |                                                                | 0.2 m               |
| Follo    | w P | A-51 S, PA-43 S and US-40 E to PA-281 S in Henry Clay Township |                     |
|          |     |                                                                | 1 h 30 min (75.5 mi |
| 1        | 3.  | Continue onto Crosstown Blvd                                   |                     |
| t        | 4   | Continue onto Liberty Bridge                                   | 0.4 m               |
| •        |     | Communication of English English                               | 0.3 m               |
| 1        | 5.  | Continue straight onto Liberty Tunnel                          |                     |
|          |     |                                                                | 1.2 mi              |
| 1        | 6.  | Continue onto W Liberty Ave                                    |                     |
|          |     |                                                                | 190 ft              |

| *        | 7.         | Use the right lane to merge onto PA-51 S/Saw Mill Run Blvd via the ramp to Uniontown  i Continue to follow PA-51 S  Place by the god station (on the left in 4.0 mi) |                            |
|----------|------------|----------------------------------------------------------------------------------------------------------------------------------------------------------------------|----------------------------|
| *        | 8.         | <ul> <li>Pass by the gas station (on the left in 4.9 mi)</li> <li>Turn right onto the PA-43 S ramp to California</li> <li>⚠ Toll road</li> </ul>                     | ——— 10.4 mi                |
| t        | 9.         | Continue onto PA-43 S  A Toll road                                                                                                                                   | ——— 1.0 mi                 |
| Ì        | 10.        | Keep left at the fork to stay on PA-43 S  ⚠ Partial toll road                                                                                                        | ———— 0.5 mi                |
| ۲        | 11.        | Use the right 2 lanes to merge onto US-119 S toward Pennsylvania Turnpike 43 S/Morganto                                                                              |                            |
| ٦        | 12.        | Use the left 2 lanes to take the US-40 E exit toward Hopwood                                                                                                         | 4.1 mi                     |
| 1        | 13.        | Continue onto US-40 E  Pass by the gas station (on the right in 13.1 mi)                                                                                             | ———— 0.4 mi                |
| r*<br>*1 | 14.<br>15. | Turn right after NAPA Fayette Parts Service - Markleysburg (on the right)  Turn left onto Friendsville Rd                                                            | 34 min (21.9 mi)<br>1.6 mi |
| Ļ        | 16.        | Entering Maryland  Turn right onto Blooming Rose Rd                                                                                                                  | 6.8 mi                     |
| 4        | 17.        | Turn left to stay on Blooming Rose Rd                                                                                                                                | ——— 0.1 mi                 |
| 4        | 18.        | Turn left onto Trap Run Rd                                                                                                                                           | 1.7 mi                     |
| ٦        | 19.        | Turn left onto White Rock Rd                                                                                                                                         | 2.8 mi                     |
| Ļ        | 20.        | Turn right onto Cranesville Rd                                                                                                                                       | ———— 1.4 mi                |
| 41       |            |                                                                                                                                                                      |                            |
| •        | 21.        | Turn left onto Youghiogheny Blvd                                                                                                                                     | 6.8 mi                     |
| μ,       | 21.        |                                                                                                                                                                      | 6.8 mi 0.3 mi 0.3 mi       |