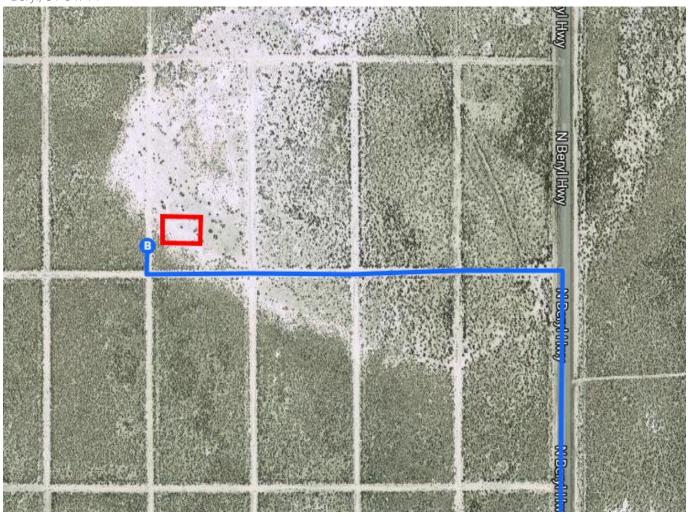

#### Follow UT-56 W and N Beryl Hwy to your destination in Beryl

|          |     |                                    | 51 min (47.9 mi) |
|----------|-----|------------------------------------|------------------|
| 4        | 9.  | Turn left onto UT-56 W/W 200 N     |                  |
|          |     | 1 Continue to follow UT-56 W       |                  |
|          |     |                                    | 35.3 m           |
| <b>₽</b> | 10. | Turn right onto N Beryl Hwy        |                  |
|          |     |                                    | 12.3 m           |
| 4        | 11. | Turn left                          |                  |
|          |     |                                    | 0.3 m            |
| Ļ        | 12. | Turn right                         |                  |
|          |     | 1 Destination will be on the right |                  |
|          |     |                                    | 95 ft            |

## **Unnamed Road**

Beryl, UT 84714