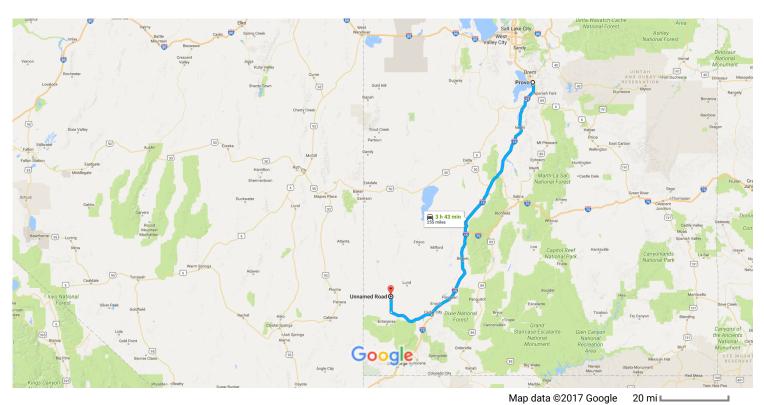

### Get on I-15 S from S University Ave

|       |      |                                                                      | 7 min (2.6 mi)      |
|-------|------|----------------------------------------------------------------------|---------------------|
| 1     | 1.   | Head west on Center St toward N University Ave                       |                     |
| ค     | 2.   | Make a U-turn at 100 W                                               | 0.1 mi              |
| Þ     | 3.   | Turn right at the 1st cross street onto S University Ave             | 0.1 mi              |
| 4     | 4.   | Keep left to stay on S University Ave                                | 0.4 mi              |
| *     | 5.   | Use the right 2 lanes to merge onto I-15 S via the ramp to Las Vegas | 1.1 mi              |
| Follo | w I- | 15 S to UT-56 W/W 200 N in Cedar City. Take exit 59 from I-15 S      | 0.9 mi              |
| *     | 6.   | Merge onto I-15 S                                                    | 2 h 43 min (205 mi) |
| 4     | 7.   | Keep left to stay on I-15 S                                          | 13.7 mi             |
|       |      |                                                                      | 191 mi              |

#### ~

#### Follow UT-56 W and N Beryl Hwy to your destination in Beryl

|          |     |                                    | 51 min (47.9 mi) |
|----------|-----|------------------------------------|------------------|
| 4        | 9.  | Turn left onto UT-56 W/W 200 N     |                  |
|          |     | 1 Continue to follow UT-56 W       |                  |
|          |     |                                    | 35.3 m           |
| <b>₽</b> | 10. | Turn right onto N Beryl Hwy        |                  |
|          |     |                                    | 12.3 m           |
| 4        | 11. | Turn left                          |                  |
|          |     |                                    | 0.3 m            |
| Ļ        | 12. | Turn right                         |                  |
|          |     | 1 Destination will be on the right |                  |
|          |     |                                    | 95 ft            |