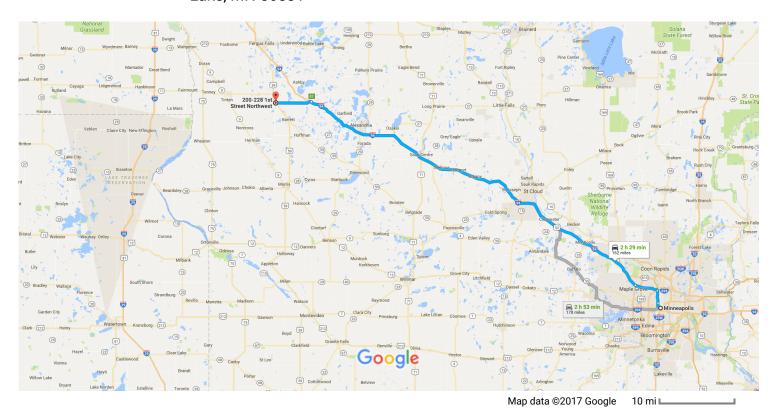

## Get on I-94 W from S 3rd St

|        |         |                                                                                                    | min (2.4 mi)      |
|--------|---------|----------------------------------------------------------------------------------------------------|-------------------|
| 1      | 1.      | Head southeast on S 4th St toward 5th Ave S/Fifth Ave S                                            |                   |
| 4      | 2.      | Turn left onto 5th Ave S/Fifth Ave S                                                               | —— 0.1 m          |
|        |         |                                                                                                    | ——— 413 f         |
| 4      | 3.      | Turn left at the 1st cross street onto S 3rd St                                                    |                   |
|        |         |                                                                                                    | 0.6 m             |
| *      | 4.      | Use the right 3 lanes to take the Interstate 94 W/Interstate 394 W ramp                            |                   |
| _      |         |                                                                                                    | 52 ft             |
| Y      | 5.      | Keep right at the fork, follow signs for I-94 W and merge onto I-94 W                              |                   |
|        |         |                                                                                                    | ——— 1.6 mi        |
| Follo  | var I_C | 94 W to MN-79 W in Evansville Township. Take exit 82 from I-94 W                                   |                   |
| i Olio | VV 1-:  | ·                                                                                                  | min (147 mi)      |
| *      | 6.      | Merge onto I-94 W                                                                                  | 111111 (147 1111) |
|        |         |                                                                                                    | 4.4 m             |
| 'n     | 7.      | Keep left at the fork to stay on I-94 W, follow signs for Interstate 94 W/Interstate 694 W/St Clou |                   |
| _      |         | , , ,                                                                                              | 8.1 m             |

| Ļ     | 8.  | Keep right to stay on I-94 W                        |                                        |
|-------|-----|-----------------------------------------------------|----------------------------------------|
| ۴     | 9.  | Take exit 82 for MN-79 toward Elbow Lake/Evansville | 134 mi                                 |
| Follo | w M | N-79 W to 1st St NW in Elbow Lake                   | 0.2 1111                               |
| 4     | 10. | Turn left onto MN-79 W                              | —————————————————————————————————————— |
| 1     | 11. | Continue onto 2nd St NW                             | 12.1 mi                                |
| 4     | 12. | Turn left onto 1st Ave NW                           | 404 ft 328 ft                          |
| Ļ     | 13. | Turn right onto 1st St NW                           |                                        |
|       |     |                                                     | 0.1 mi                                 |