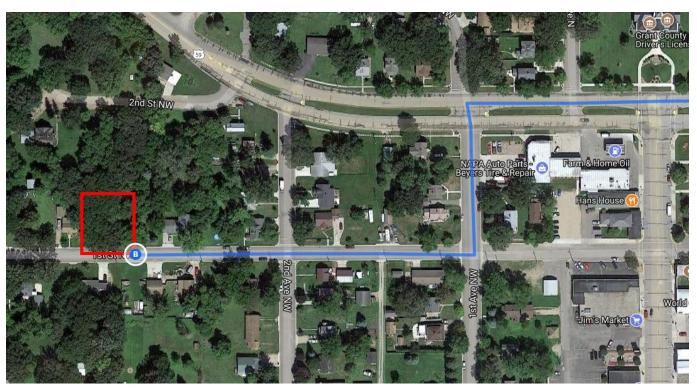

| Ļ     | 8.  | Keep right to stay on I-94 W                        |                                        |
|-------|-----|-----------------------------------------------------|----------------------------------------|
| ۴     | 9.  | Take exit 82 for MN-79 toward Elbow Lake/Evansville | 134 mi                                 |
| Follo | w M | N-79 W to 1st St NW in Elbow Lake                   | 0.2 1111                               |
| 4     | 10. | Turn left onto MN-79 W                              | —————————————————————————————————————— |
| 1     | 11. | Continue onto 2nd St NW                             | 12.1 mi                                |
| 4     | 12. | Turn left onto 1st Ave NW                           | 404 ft 328 ft                          |
| Ļ     | 13. | Turn right onto 1st St NW                           |                                        |
|       |     |                                                     | 0.1 mi                                 |

## 200-228 1st St NW

Elbow Lake, MN 56531