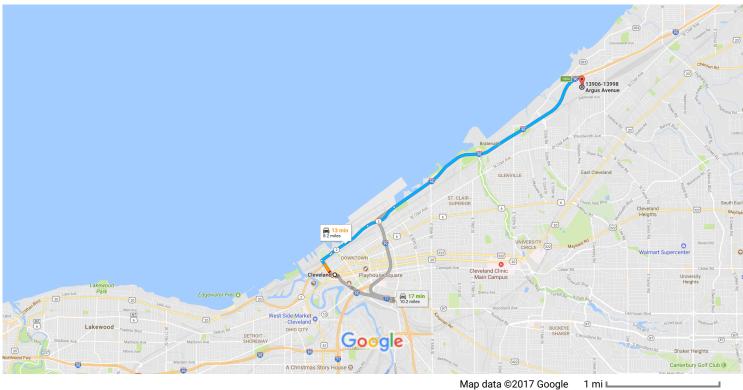

#### Cleveland, OH to 13906-13998 Argus Ave, Cleveland, OH 44110 Drive 8.2 miles, 13 min Google Maps

Map data ©2017 Google

## Get on OH-2 E from W 3rd St

|                      |           |                                                                                                 | 4 min (0.8 mi)           |
|----------------------|-----------|-------------------------------------------------------------------------------------------------|--------------------------|
| 1                    | 1.        | Head southwest on W Superior Ave toward W 3rd St                                                |                          |
| -                    | 2         | Turn right at the 1st cross street onto W 3rd St                                                | 305 ft                   |
| L,                   | 2.        | Turninght at the 1st closs sheet onto W sid St                                                  | 0.4 mi                   |
| <b>Γ</b>             | 3.        | Turn right toward OH-2 E                                                                        | 0.4 111                  |
|                      | _         |                                                                                                 | 0.2 mi                   |
| X                    | 4.        | Use the left lane to merge onto OH-2 E via the ramp to Inter E                                  |                          |
|                      |           |                                                                                                 | 210 ft                   |
| Follo                | w 0       | H-2 E and I-90 E to E 140th St. Take exit 180A from I-90 E                                      | 210 ft                   |
| Follo                | w O       | H-2 E and I-90 E to E 140th St. Take exit 180A from I-90 E                                      | 210 ft<br>7 min (7.2 mi) |
| Follo                | w O<br>5. | H-2 E and I-90 E to E 140th St. Take exit 180A from I-90 E<br>Merge onto OH-2 E                 |                          |
| Follo                | 5.        | Merge onto OH-2 E                                                                               |                          |
| Follo<br>X           | -         |                                                                                                 | 7 min (7.2 mi)<br>1.0 mi |
| Follo                | 5.<br>6.  | Merge onto OH-2 E<br>Keep left to stay on OH-2 E, follow signs for Euclid/Erie Pa/Interstate 90 | ———— 7 min (7.2 mi)      |
| Follo<br>A<br>1<br>A | 5.        | Merge onto OH-2 E                                                                               | 7 min (7.2 mi)<br>1.0 mi |

#### Follow E 140th St to Argus Ave

|          |     |                                   | 49 s (0.2 mi) |
|----------|-----|-----------------------------------|---------------|
| F        | 9.  | Turn right onto E 140th St        |               |
|          |     |                                   | 0.2 mi        |
| <b>F</b> | 10. | Turn right onto Argus Ave         |               |
|          |     | 1 Destination will be on the left |               |
|          |     |                                   | 33 ft         |

## 13906-13998 Argus Ave

Cleveland, OH 44110