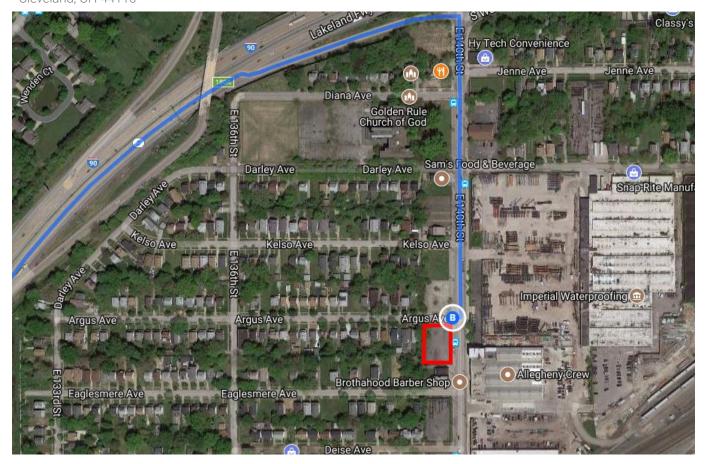

#### Follow E 140th St to Argus Ave

|          |     |                                   | 49 s (0.2 mi) |
|----------|-----|-----------------------------------|---------------|
| F        | 9.  | Turn right onto E 140th St        |               |
|          |     |                                   | 0.2 mi        |
| <b>F</b> | 10. | Turn right onto Argus Ave         |               |
|          |     | 1 Destination will be on the left |               |
|          |     |                                   | 33 ft         |

## 13906-13998 Argus Ave

Cleveland, OH 44110