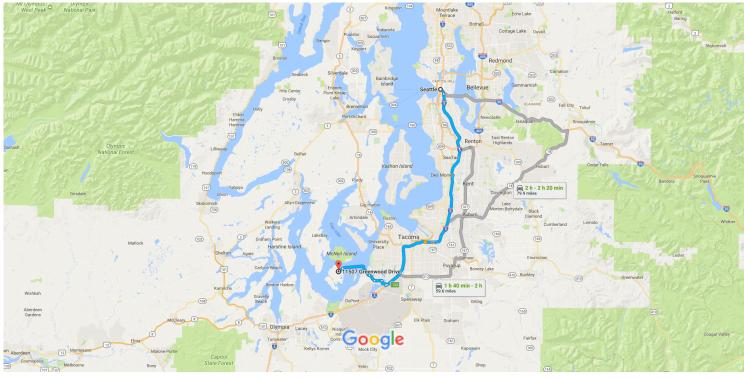

## Google Maps Seattle, WA to 11507 Greenwood Dr, Drive 51.7 miles, 1 h 30 min - 1 h 50 min Anderson Island, WA 98303

Map data ©2017 Google 5 mi L

## Follow I-5 S to Gravelly Lake Dr SW/Nyanza Rd SW in Lakewood. Take exit 124 from I-5 S

|            |    |                                                                                 | —— 43 min (41.2 mi) |
|------------|----|---------------------------------------------------------------------------------|---------------------|
| 1          | 1. | Head southwest on Madison St toward 4th Ave                                     |                     |
| <b>F</b>   | 2. | Turn right at the 1st cross street onto 4th Ave                                 | 197 ft              |
| •          |    |                                                                                 | 305 ft              |
| L,         | 3. | Turn right at the 1st cross street onto Spring St                               |                     |
| L,         | 4. | Turn right at the 1st cross street onto 5th Ave                                 | 318 ft              |
|            | _  |                                                                                 | 0.1 mi              |
| 4          | 5. | Turn left at the 2nd cross street onto Marion St                                | 285 ft              |
| <b>Γ</b> ≯ | 6. | Turn right onto 6th Ave                                                         | 20010               |
| ¥          | 7  | Use the left lane to take the ramp to Portland                                  | 0.3 mi              |
| n          | 7. |                                                                                 | 0.6 mi              |
| Ϋ́         | 8. | Use the left 2 lanes to keep left at the fork and follow signs for Airport Way  |                     |
| 41         | 9. | Keep left, follow signs for Sea-Tac Airport/Interstate 5 S and merge onto I-5 S | 459 ft              |
| -          |    |                                                                                 | 10.0 mi             |

► 10. Keep right to stay on I-5 S

11. Take exit 124 for Gravelly Lake Dr

29.7 mi

0.3 mi

## Continue on Gravelly Lake Dr SW. Take Washington Blvd SW, Military Rd SW and Old Military Rd to Anderson Island - Steilacoom

|          |        |                                                                                               | 15 min (5.4 mi)                        |
|----------|--------|-----------------------------------------------------------------------------------------------|----------------------------------------|
| L,       | 12.    | Turn right onto Gravelly Lake Dr SW/Nyanza Rd SW Continue to follow Gravelly Lake Dr SW       |                                        |
| 4        | 13.    | Turn left onto Washington Blvd SW                                                             | —————————————————————————————————————— |
| 1        | 14.    | Continue straight onto Military Rd SW                                                         | —————————————————————————————————————— |
| t        | 15.    | Continue onto Old Military Rd                                                                 | —————————————————————————————————————— |
|          |        |                                                                                               | 0.6 m                                  |
| 1        | 16.    | Continue onto Stevens St                                                                      | 0.2 m                                  |
| 4        | 17.    | Turn left onto Worthington St                                                                 | 0.1 m                                  |
| 1        | 18.    | Continue onto Garfield St                                                                     | 177 f                                  |
| 1        | 19.    | Continue onto Main St                                                                         | 0.3 m                                  |
| 4        | 20.    | Turn left onto Lafayette St                                                                   |                                        |
| 4        | 21.    | Sharp right onto Union Ave                                                                    | 0.3 m                                  |
|          |        |                                                                                               | 0.2 m                                  |
| ŝ.       | 22.    | Take the Anderson Island - Steilacoom ferry to Anderson Island                                | 36 min (4.2 mi                         |
| ont      | inue d | on Yoman Rd. Drive to Greenwood Dr in Anderson Island                                         |                                        |
| 1        | 23.    | Continue straight onto Pierce County Ferry Crossing/Yoman Rd<br>i Continue to follow Yoman Rd | 5 min (1.0 mi                          |
| 4        | 24.    | Turn left onto Harbor PI NW                                                                   | 0.7 m                                  |
| <b>₽</b> | 25.    | Turn right onto Greenwood Dr<br>Destination will be on the right                              | 0.1 m                                  |
|          |        |                                                                                               | 0.2 m                                  |