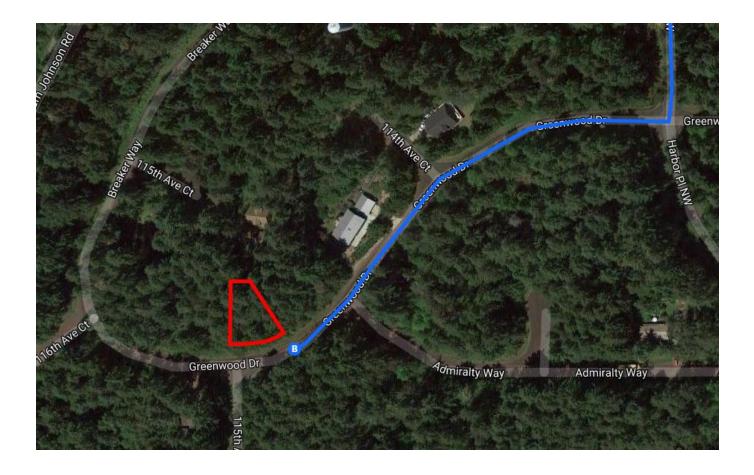

## Continue on Gravelly Lake Dr SW. Take Washington Blvd SW, Military Rd SW and Old Military Rd to Anderson Island - Steilacoom

|          |        |                                                                                               | 15 min (5.4 mi)                        |
|----------|--------|-----------------------------------------------------------------------------------------------|----------------------------------------|
| L,       | 12.    | Turn right onto Gravelly Lake Dr SW/Nyanza Rd SW Continue to follow Gravelly Lake Dr SW       |                                        |
| 4        | 13.    | Turn left onto Washington Blvd SW                                                             | —————————————————————————————————————— |
| 1        | 14.    | Continue straight onto Military Rd SW                                                         | —————————————————————————————————————— |
| t        | 15.    | Continue onto Old Military Rd                                                                 | —————————————————————————————————————— |
|          |        |                                                                                               | 0.6 m                                  |
| 1        | 16.    | Continue onto Stevens St                                                                      | 0.2 m                                  |
| 4        | 17.    | Turn left onto Worthington St                                                                 | 0.1 m                                  |
| 1        | 18.    | Continue onto Garfield St                                                                     | 177 f                                  |
| 1        | 19.    | Continue onto Main St                                                                         | 0.3 m                                  |
| 4        | 20.    | Turn left onto Lafayette St                                                                   |                                        |
| 4        | 21.    | Sharp right onto Union Ave                                                                    | 0.3 m                                  |
|          |        |                                                                                               | 0.2 m                                  |
| ŝ.       | 22.    | Take the Anderson Island - Steilacoom ferry to Anderson Island                                | 36 min (4.2 mi                         |
| ont      | inue d | on Yoman Rd. Drive to Greenwood Dr in Anderson Island                                         |                                        |
| 1        | 23.    | Continue straight onto Pierce County Ferry Crossing/Yoman Rd<br>i Continue to follow Yoman Rd | 5 min (1.0 mi                          |
| 4        | 24.    | Turn left onto Harbor PI NW                                                                   | 0.7 m                                  |
| <b>₽</b> | 25.    | Turn right onto Greenwood Dr<br>Destination will be on the right                              | 0.1 m                                  |
|          |        |                                                                                               | 0.2 m                                  |