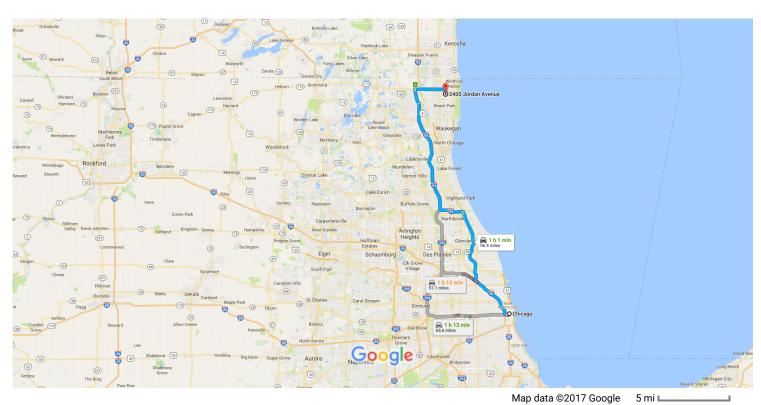

## Continue to I-290 W

|      |       | 3 r                                                                                                          | nin (0.4 n |  |
|------|-------|--------------------------------------------------------------------------------------------------------------|------------|--|
| 1    | 1.    |                                                                                                              | (0. 11     |  |
| ₽    | 2.    | Turn right onto W Congress Pkwy                                                                              | 0.2        |  |
|      |       |                                                                                                              | 0.3        |  |
| ollo | w I-9 | 94 W to IL-173 E/Rosecrans Rd in Newport Township. Take exit 2 from I-94 W                                   |            |  |
| †    | 3.    | Continue onto I-290 W (signs for I-90)                                                                       | in (49.8   |  |
| ,    | 4.    | Use the right 2 lanes to merge onto I-90 W/I-94 W                                                            | 0.3        |  |
|      |       | A Parts of this road may be closed at certain times or days                                                  | 8.4        |  |
| 1    | 5.    | 5. Keep right at the fork to continue on I-94 W, follow signs for Milwaukee/Interstate 94 W/Edens Expressway |            |  |
| *    | 6.    | Use the right 2 lanes to take the I-94 W exit toward Milwaukee  A Toll road                                  | — 13.5     |  |
|      |       | _                                                                                                            | 0.5        |  |

| t    | 7.    | Continue onto I-94 W  ▲ Toll road                                    |                 |
|------|-------|----------------------------------------------------------------------|-----------------|
| 'n   | 8.    | Keep left at the fork to stay on I-94 W  ▲ Toll road                 | 2.7 mi          |
| 'n   | 9.    | Keep left at the fork to stay on I-94 W  ▲ Toll road                 | 21.7 mi         |
| ۳    | 10.   | Take exit 2 for IL-173/Rosecrans Rd  ▲ Toll road                     | 2.4 mi          |
| Cont | tinue | on IL-173 E. Drive to Cty W34/Jordan Ave/Lewis Ave in Zion           | 0.3 mi          |
| Ļ    | 11.   | Turn right onto IL-173 E/Rosecrans Rd  1 Continue to follow IL-173 E | 12 min (6.3 mi) |
| Ļ    | 12.   | Turn right onto Cty W34/Jordan Ave/Lewis Ave                         | 5.5 mi 0.8 mi   |
|      |       |                                                                      |                 |

## 2400 Jordan Ave

Zion, IL 60099